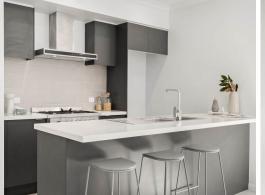

- Sunlit open plan kitchen, dining and living, plus a separate front lounge room
- Designer gas kitchen, walk-in pantry, Caesarstone benchtops, quality appliances
- Four bedrooms w/built-ins and ceiling fans, main w/rear yard views and ensuite
- Luxurious main bathroom with large bathtub and premium designer finishes
- Timber-look ceramic wall tiles, high-end quality finishes and flawless interiors
- Relaxing covered alfresco entertaining, good sized level grassed yard with shed Oversized single garage with laundry and internal access, extra parking in front
- Peaceful location close to schools, walking trails and the Royal National Park