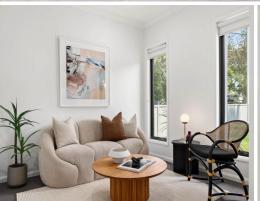

## Modern single level sophistication in a prime location

This architecturally designed residence set in the idyllic enclave of Heathcote East, delivers stylish, light-filled living. Offering the functionality of two living areas, it includes a spacious kitchen, dining and main living that flows seamlessly out to an alfresco entertaining area and a large level yard. Only five years old, this stunning property is perfectly positioned close to local schools and walking tracks.

- Sunlit open plan kitchen, dining and living, plus a separate front lounge room
- Designer gas kitchen, walk-in pantry, Caesarstone benchtops, quality appliances
- Four bedrooms w/built-ins and ceiling fans, main w/rear yard views and ensuite
- Luxurious main bathroom with large bathtub and premium designer finishes
- Timber-look ceramic wall tiles, high-end quality finishes and flawless interiors
- Relaxing covered alfresco entertaining, good sized level grassed yard with shed Oversized single garage with laundry and internal access, extra parking in front
- Peaceful location close to schools, walking trails and the Royal National Park