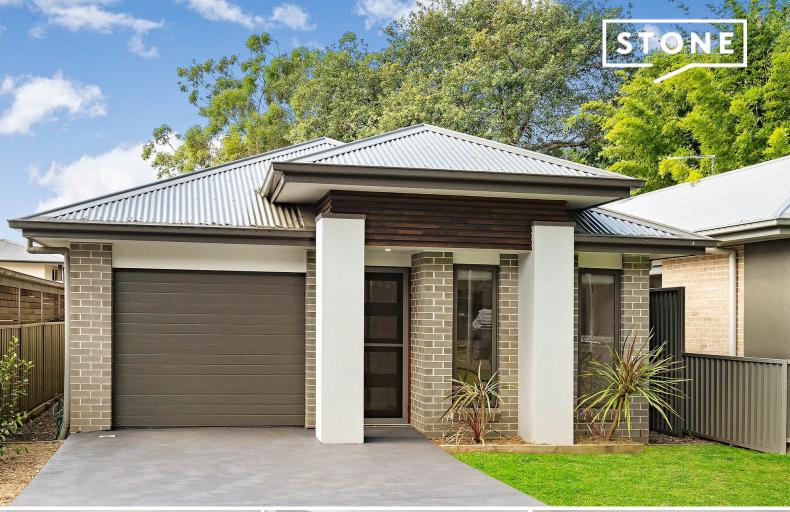

28A Forest Road Heathcote, NSW

## Modern single level sophistication in a prime location

This architecturally designed residence set in the idyllic enclave of Heathcote East, delivers stylish, light-filled living. Offering the functionality of two living areas, it includes a spacious kitchen, dining and main living that flows seamlessly out to an alfresco entertaining area and a large level yard. Only five years old, this stunning property is perfectly positioned close to local schools and walking tracks.

- Sunlit open plan kitchen, dining and living, plus a separate front lounge room
- Designer gas kitchen, walk-in pantry, Caesarstone benchtops, quality appliances
- Four bedrooms w/built-ins and ceiling fans, main w/rear yard views and ensuite
- Luxurious main bathroom with large bathtub and premium designer finishes
- Timber-look ceramic wall tiles, high-end quality finishes and flawless interiors
- Relaxing covered alfresco entertaining, good sized level grassed yard with shed Oversized single garage with laundry and internal access, extra parking in front
- Peaceful location close to schools, walking trails and the Royal National Park