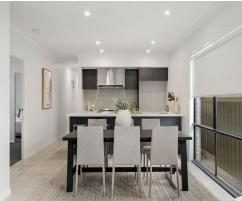

## Modern single level sophistication in a prime location

This architecturally designed residence set in the idyllic enclave of Heathcote East, delivers stylish, light-filled living. Offering the functionality of two living areas, it includes a spacious kitchen, dining and main living that flows seamlessly out to an alfresco entertaining area and a large level yard. Only five years old, this stunning property is perfectly positioned close to local schools and walking tracks.

- Sunlit open plan kitchen, dining and living, plus a separate front lounge room
- Designer gas kitchen, walk-in pantry, Caesarstone benchtops, quality appliances
- Four bedrooms w/built-ins and ceiling fans, main w/rear yard views and ensuite
- Luxurious main bathroom with large bathtub and premium designer finishes
- Timber-look ceramic wall tiles, high-end quality finishes and flawless interiors
- Relaxing covered alfresco entertaining, good sized level grassed yard with shed Oversized single garage with laundry and internal access, extra parking in front
- Peaceful location close to schools, walking trails and the Royal National Park