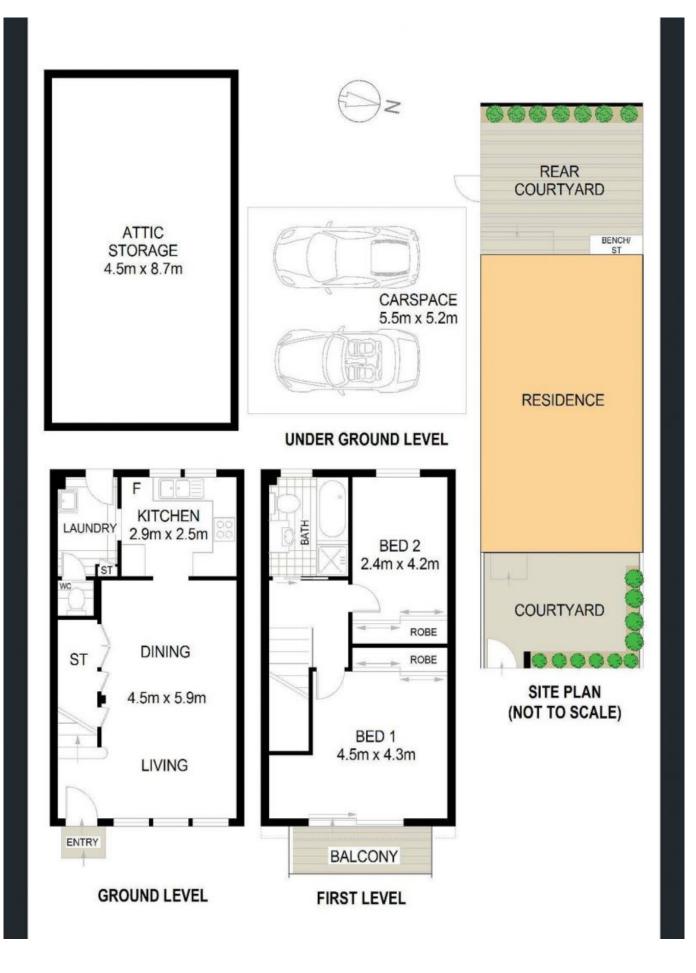

- Two Spacious bedrooms w/built-ins, master w/balcony
- Generous open living and dinning space with polished floors boards throughout
- Updated kitchen with ample cupboard space and dishwasher
- Brand new state of the art designer bathroom
- Internal laundry with an extra toilet
- Front Courtyard and rear private alfresco retreat
- Secure off street parking for two car
- Pets will be considered on application