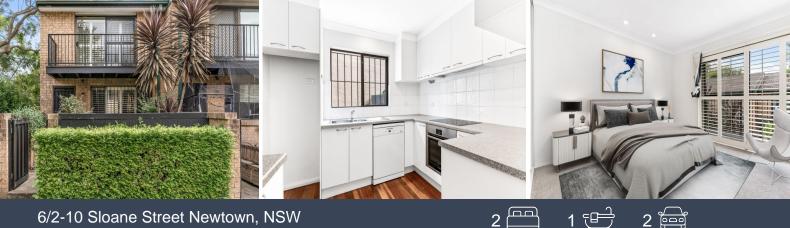

6/2-10 Sloane Street Newtown, NSW

- Two Spacious bedrooms w/built-ins, master w/balcony
- Generous open living and dinning space with polished floors boards throughout
- Updated kitchen with ample cupboard space and dishwasher
- Brand new state of the art designer bathroom
- Internal laundry with an extra toilet
- Front Courtyard and rear private alfresco retreat
- Secure off street parking for two car
- Pets will be considered on application