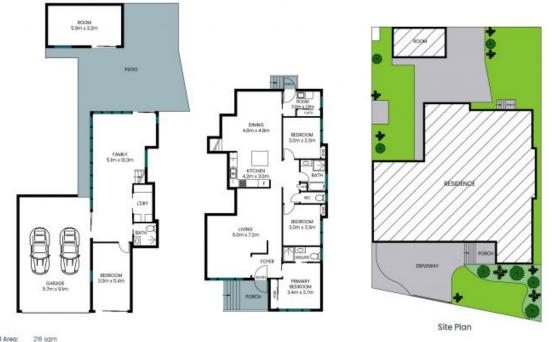

## 3 Magnolia Close Chittaway Bay

N

Internal Area: 216 sqm External Area: 76 sqm Garage Area: 52 sqm Total Area: 344 sqm

PLEASE NOTE: These Floor and Site Plans have been generated for marketing purposes and are to be used as a guide only. While all care is taken, no guarantee can be given in respect of accuracy, sizes and dimensions are approximate, actual may vary.