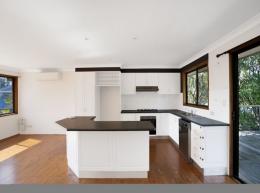

The home itself boasts classic four bedroom brick veneer, sitting on a substantial fully fenced 942m2 parcel of land. Upstairs, a spacious living room and large kitchen offer breathtaking views of the river, while providing access to the expansive outdoor entertaining deck. With three bedrooms upstairs and potential for extensions, there's ample space for the whole family to enjoy.