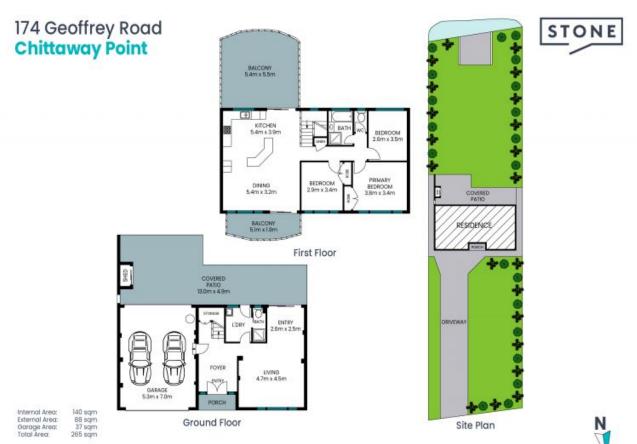

The home itself boasts classic four bedroom brick veneer, sitting on a substantial fully fenced 942m2 parcel of land. Upstairs, a spacious living room and large kitchen offer breathtaking views of the river, while providing access to the expansive outdoor entertaining deck. With three bedrooms upstairs and potential for extensions, there's ample space for the whole family to enjoy.

···

Don't miss your chance to secure this stunning waterfront house....

Inspect:

Price:

\$1,200,000 - \$1,300,000

**Abdullah Choudhari** 0401 977 187

**Jameel Hasan** 0401 977 187

PLEASE NOTE: These Floor and Site Plans have been generated for marketing purposes and are to be used as a guide only.