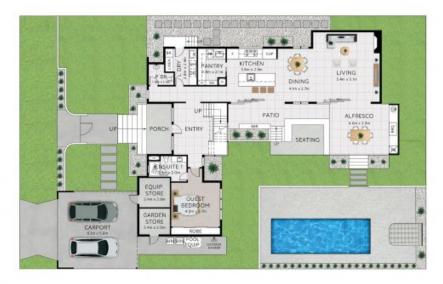

## 91 Parnki Parade PALM BEACH QLD

| Internal: 261 m² | Covered External: 90 m² | Total Floor Area: 351 m² | Total Land Area: 579 m²

▲ NORTH

Whilst we have made every attempt to ensure the occuracy of the floor plan contained here, measurements are approximate, and no responsibility is taken for any errors, omissions, or misstatement. This plan is for illustrative purposes only.