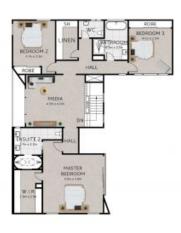

## 91 Parnki Parade PALM BEACH QLD

| Internal: 261 m² | Covered External: 90 m² | Total Floor Area: 351 m² | Total Land Area: 579 m²

▲ NORTH

Whilst we have made every attempt to ensure the occuracy of the floor plan contained here, measurements are approximate, and no responsibility is taken for any errors, omissions, or misstatement. This plan is for illustrative purposes only.