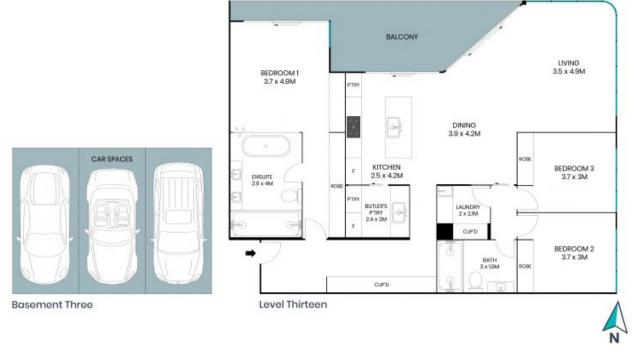

Living: 149sqm Balcony: 19sqm Total: 168sqm

- Sunny North aspect, with the balcony showcasing beautiful views of Yerrabi Pond and Beyo...

Inspect:

Auction:

18/05/2024 10:30 am

Price:

Auction on the 18th May at 10:30

Level Thirteen

The floor plan is not to scale; measurements are indicative and in metres, All features included in this 3D plan are for inspiration purposes only.

This is not an exact replica of the property or the position of exterior elements. Plans should not be relied on, interested parties should make and rely on their own enquiries.