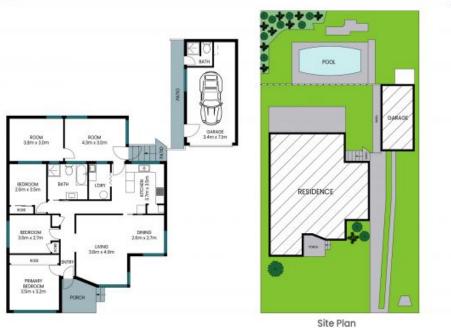

# STONE

| Internal Area: | 120 sgm |
|----------------|---------|
| External Area: | 13 sgm  |
| Garage Area:   | 21 sqm  |
| Total Area:    | 154 sgm |

PLEASE NOTE: These Floor and Site Plans have been generated for marketing purposes and are to be used as a guide only. While all care is taken, no guarantee can be given in respect of accuracy, sizes and dimensions are approximate, actual may vary.