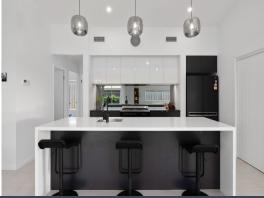

- Recently constructed custom home set amid other quality builds in Mt View Grange
- Kitchen with huge walk-in pantry, 900mm gas cooktop and electric oven, dishwasher, island and feature pendants
- Ducted air throughout, seamless open design with separate media room
- -Soaring cathedral ceilings to main living
- Four bedrooms, three with walk in robes
- -True parents retreat with walk in robe, ensuite and external access
- Covered patio area set amid green lawns on a securely fenced 684sqm