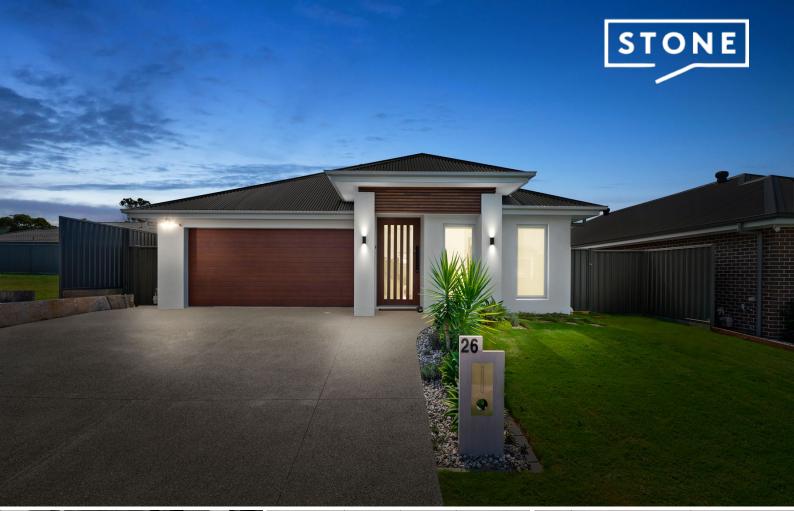

26 Birmingham Circuit Bellbird, NSW

4 🕮

2 🖽

2

## The prestigious Noosa - built in a modern master planned quality community

Carefully crafted with family convenience in mind, this stunning recent build is feature-packed and is move-in ready! Boasting ducted air conditioning, soaring cathedral ceilings, waterfall stone benches and separate media room. This home will appeal to upsizing families or those searching for that Sunshine Coast feeling right here in Bellbird. Nestled on a level 684sqm block? Just 1km to Bellbird Primary School and only 4.4kms to Cessnock CBD.

- Recently constructed custom home set amid other quality builds in Mt View Grange
- Kitchen with huge walk-in pantry, 900mm gas cooktop and electric oven, dishwasher, island and feature pendants
- Ducted air throughout, seamless open design with separate media room
- -Soaring cathedral ceilings to main living
- Four bedrooms, three with walk in robes
- -True parents retreat with walk in robe, ensuite and external access
- Covered patio area set amid green lawns on a securely fenced 684sqm