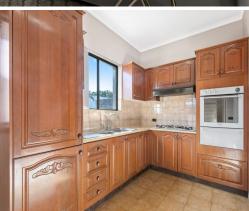

Features include:

- \* 2/3 large bedrooms
- \* Spacious lounge and dining area
- \* Well maintained kitchen with gas cooking
- \* Neat and tidy bathroom, shower over bath
- \* Generous backyard with long driveway offering plenty of off street parking
- \* Uninterrupted water views
- \* Ample space and versatile living