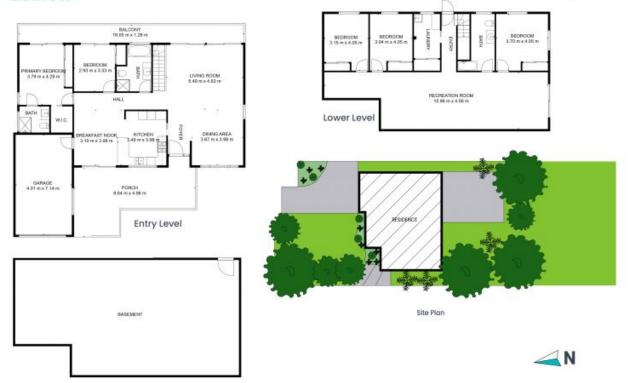

## 58 Newling Street **Lisarow**

STONE

PLEASE NOTE: These Floor and Site Plans have been generated for marketing purposes and are to be used as a guide only. While all care is taken, no guarantee can be given in respect of accuracy, sizes and dimensions are approximate, actual may vary.