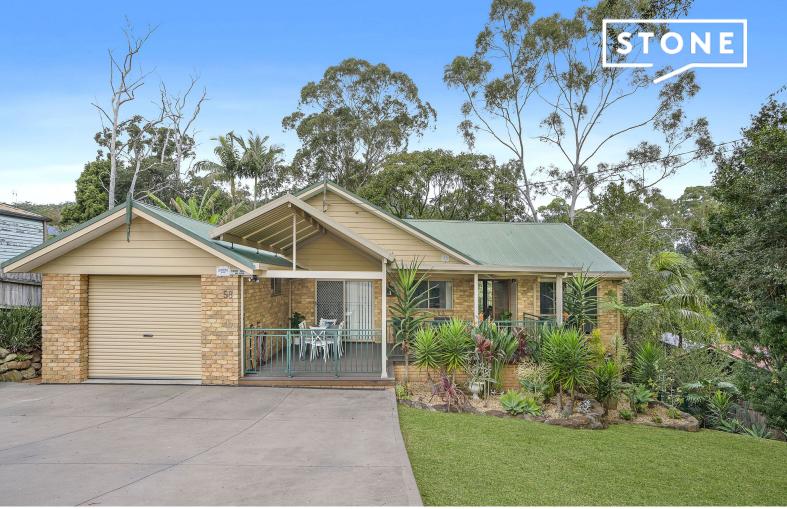

58 Newling Street Lisarow, NSW

5 🕮

3 5世

2

## Looks, Location & Lifestyle?

Lavish modern living, spectacular rainforest views and a prime position just moments to every lifestyle convenience? this fantastic family home has it all! Occupying a dream address within a tranquil tree lined street, an enticing exterior combines immaculate blond brick construction with quality Colourbond roofing? all framed by beautifully landscaped gardens. A fully covered front porch greets you before welcoming you into a breathtaking sequence of living spaces? artfully accentuated by gleaming timber tones, soaring high ceilings, an uplifting neutral colour palette and seamless indoor / outdoor flow.

Top features include:

- Quality built family retreat occupying a prime position within sought after Lisarow.
- Inviting interiors combining a crisp white colour palette, polished timber floors and soaring high ceilings with an immersive natural outlook through the trees.
- Ducted air conditioning throughout top level plus ceiling fans throguhout