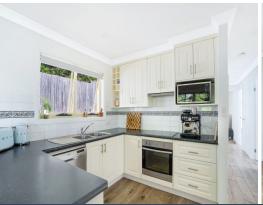

Stepping inside, a single level design unfolds to reveal light filled interiors? artfully upgraded throughout with a fresh neutral colour palette, quality fixtures and an elegant modern aesthetic.

Top features include: