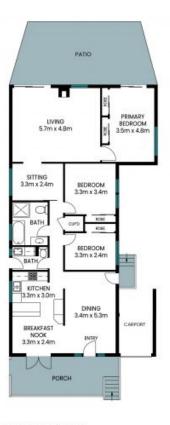

## 1 Lisarow Street Lisarow

Internal Area: 128 sqm External Area: 52 sqm Garage Area: 66 sqm Total Area: 246 sqm

PLEASE NOTE: These Floor and Site Plans have been generated for marketing purposes and are to be used as a guide only.