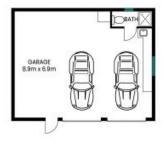

## 1 Lisarow Street Lisarow

Internal Area: 128 sqm External Area: 52 sqm Garage Area: 66 sqm Total Area: 246 sqm

PLEASE NOTE: These Floor and Site Plans have been generated for marketing purposes and are to be used as a guide only.