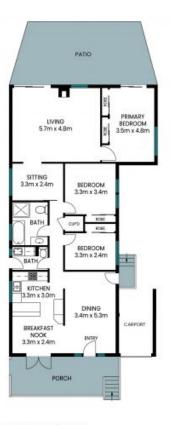

## 1 Lisarow Street Lisarow

Internal Area: 128 sqm External Area: 52 sqm Garage Area: 66 sqm Total Area: 246 sqm

PLEASE NOTE: These Floor and Site Plans have been generated for marketing purposes and are to be used as a guide only.

While all care is taken, no guarantee can be given in respect of accuracy, sizes and dimensions are approximate, actual may vary