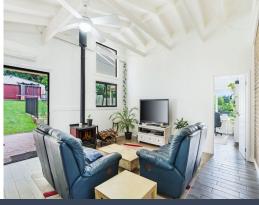

## Top features include:

- Expansive 1012m2 allotment occupying a tranquil no-through road position.
- Scenic streetscape with a stylish rendered exterior set behind landscaped gardens and surrounded by established trees.
- Separate sitting room offering a bonus relaxation or work from home space.