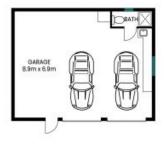

## 1 Lisarow Street Lisarow

Internal Area: 128 sqm External Area: 52 sqm Garage Area: 66 sqm Total Area: 246 sqm

PLEASE NOTE: These Floor and Site Plans have been generated for marketing purposes and are to be used as a guide only.

While all care is taken, no guarantee can be given in respect of accuracy, sizes and dimensions are approximate, actual may vary