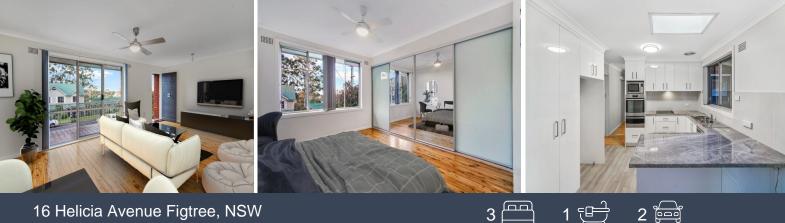

- Large north facing living area flowing to the front entertainers verandah

- Separate living area flowing to the generous alfresco area and low maintenance rear year

- Modern kitchen boasting ample storage and quality s/steel appliances including a dishwasher

- Three good sized bedrooms, built-in robes to three, serviced by a large central bathroom

- Recently renovated bathroom and separate toilet
- Unparalleled location, quiet neighbourhood, quality appointments
- 12 month lease available