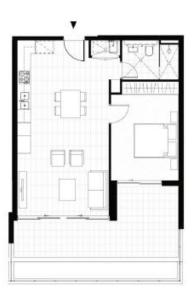

# **Unit 127 Montane**

\$515,000

1円 1년 1日

Interior: 54m<sup>2</sup> Exterior: 25m<sup>2</sup> Total: 79m<sup>2</sup>

227-241 Hezlett RD, North Kellyville, NSW 2155

Building:

Developer:

Aspect:

Level:

D

Laurus Projects

N

1 Water:

Storage:

Adaptable: No Media: No

Strata:

No

Council:

Commencement date:

October 2021

Est. settlement date:

mid 2024

SNP