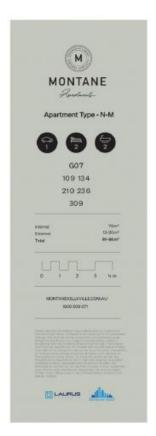

## **Unit G07 Montane**

\$640,000

2円 2년 1日

Interior: 78m<sup>2</sup> Exterior: 20m<sup>2</sup> Total: 99m<sup>2</sup>

227-241 Hezlett RD, North Kellyville, NSW 2155

Building:

Developer:

Aspect:

Media:

Level:

G

В

Laurus Projects

Water:

Storage: No Adaptable: No

No

Ε

Strata:

Council:

Commencement date:

October 2021

Est. settlement date:

mid 2024

SNP