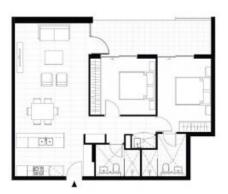

## **Unit G07 Montane**

\$640,000

2円 2년 1日

Interior: 78m<sup>2</sup> Exterior: 20m<sup>2</sup> Total: 99m<sup>2</sup>

227-241 Hezlett RD, North Kellyville, NSW 2155

Building:

Developer:

Aspect:

Media:

Level:

G

В

Laurus Projects

Water:

Storage: No Adaptable: No

No

Ε

Strata:

Council:

Commencement date:

October 2021

Est. settlement date:

mid 2024

SNP