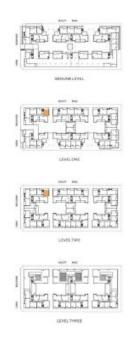

## **Unit G07 Montane**

\$640,000

2円 2년 1日

Interior: 78m<sup>2</sup> Exterior: 20m<sup>2</sup> Total: 99m<sup>2</sup>

227-241 Hezlett RD, North Kellyville, NSW 2155

Building:

Developer:

Aspect:

Media:

Level:

G

В

Laurus Projects

Water:

Storage: No Adaptable: No

No

Ε

Strata:

Council:

Commencement date:

October 2021

Est. settlement date:

mid 2024

SNP