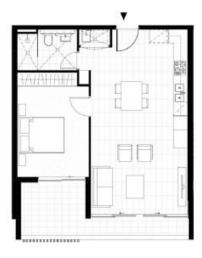

# **Unit 127 Montane**

\$515,000

1円 1년 1日

Interior: 54m<sup>2</sup> Exterior: 25m<sup>2</sup> Total: 79m<sup>2</sup>

227-241 Hezlett RD, North Kellyville, NSW 2155

Building:

Developer:

Aspect:

Level:

D

Laurus Projects

N

1 Water:

Storage:

Adaptable: No Media: No

Strata:

No

Council:

Commencement date:

October 2021

Est. settlement date:

mid 2024

SNP