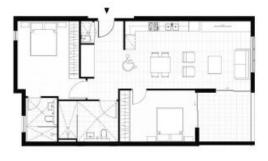

# **Unit 209 Montane**

\$700,000

2円 2년 1日

Interior: 86m<sup>2</sup> Exterior: 9m<sup>2</sup> Total: 95m<sup>2</sup>

227-241 Hezlett RD, North Kellyville, NSW 2155

Building:

Developer:

Aspect:

Level:

В

Laurus Projects

N

Water:

2

Storage: No Adaptable: No Media: No

Strata:

Council:

Commencement date:

October 2021

Est. settlement date:

mid 2024

SNP