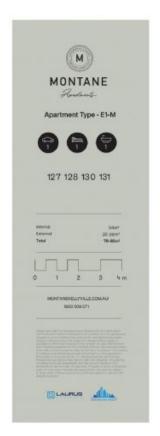

# **Unit 127 Montane**

\$515,000

1円 1년 1日

Interior: 54m<sup>2</sup> Exterior: 25m<sup>2</sup> Total: 79m<sup>2</sup>

227-241 Hezlett RD, North Kellyville, NSW 2155

Building:

Developer:

Aspect:

Level:

D

Laurus Projects

N

1 Water:

Storage:

Adaptable: No Media: No

Strata:

No

Council:

Commencement date:

October 2021

Est. settlement date:

mid 2024

SNP