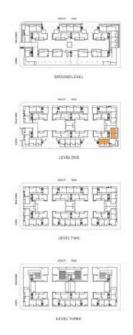

## **Unit 124 Montane**

\$515,000

1円 1년 1日

Interior: 54m<sup>2</sup> Exterior: 11m<sup>2</sup> Total: 65m<sup>2</sup>

227-241 Hezlett RD, North Kellyville, NSW 2155

Building:

Developer:

Aspect:

Level:

C

No

Laurus Projects

N

No

1 Water:

Storage:

Adaptable: No Media:

Strata:

Council:

Commencement date:

October 2021

Est. settlement date:

mid 2024

SNP