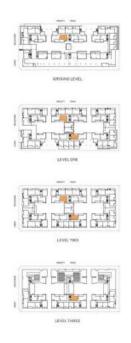

## **Unit G07 Montane**

\$640,000

2円 2년 1日

Interior: 78m<sup>2</sup> Exterior: 20m<sup>2</sup> Total: 99m<sup>2</sup>

227-241 Hezlett RD, North Kellyville, NSW 2155

Building:

Developer:

Aspect:

Media:

Level:

G

В

Laurus Projects

Water:

Storage: No Adaptable: No

No

Ε

Strata:

Council:

Commencement date:

October 2021

Est. settlement date:

mid 2024

SNP

# **Unit 209 Montane**

\$700,000

2円 2년 1日

Interior: 86m<sup>2</sup> Exterior: 9m<sup>2</sup> Total: 95m<sup>2</sup>

227-241 Hezlett RD, North Kellyville, NSW 2155

Building:

Developer:

Aspect:

Level:

В

Laurus Projects

N

Water:

2

Storage: No Adaptable: No Media: No

Strata:

Council:

Commencement date:

October 2021

Est. settlement date:

mid 2024

SNP

# **Unit 127 Montane**

\$515,000

1円 1년 1日

Interior: 54m<sup>2</sup> Exterior: 25m<sup>2</sup> Total: 79m<sup>2</sup>

227-241 Hezlett RD, North Kellyville, NSW 2155

Building:

Developer:

Aspect:

Level:

D

Laurus Projects

N

1 Water:

Storage:

Adaptable: No Media: No

Strata:

No

Council:

Commencement date:

October 2021

Est. settlement date:

mid 2024

SNP

## **Unit 124 Montane**

\$515,000

1円 1년 1日

Interior: 54m<sup>2</sup> Exterior: 11m<sup>2</sup> Total: 65m<sup>2</sup>

227-241 Hezlett RD, North Kellyville, NSW 2155

Building:

Developer:

Aspect:

Level:

C

No

Laurus Projects

N

No

1 Water:

Storage:

Adaptable: No Media:

Strata:

Council:

Commencement date:

October 2021

Est. settlement date:

mid 2024

SNP