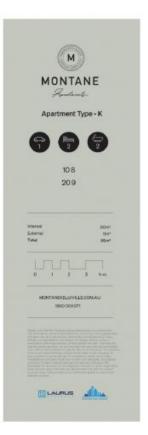

# **Unit 127 Montane**

\$515,000

1円 1년 1日

Interior: 54m<sup>2</sup> Exterior: 25m<sup>2</sup> Total: 79m<sup>2</sup>

227-241 Hezlett RD, North Kellyville, NSW 2155

Building:

Developer:

Aspect:

Level:

D

Laurus Projects

N

1 Water:

Storage:

Adaptable: No Media: No

Strata:

No

Council:

Commencement date:

October 2021

Est. settlement date:

mid 2024

SNP