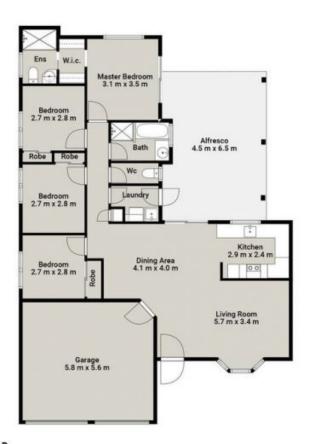

## 6 VENTURE ST, CRESTMEAD

THIS PLAN IS FOR ILLUSTRATIVE PURPOSES ONLY. ALL DIMENSIONS ARE APPROXIMATE POTENTIAL BUYERS SHOULD CONDUCT FURTHER RESEARCH. BEFORE PROCEEDING BEYATS MEDIA.

INTERNAL | 110m² EXTERNAL | 60m² TOTAL | 170m²