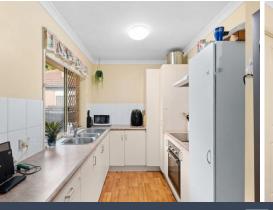

Lease until 14/08/2024

Long term tenants paying \$480.00 per week Rental Appraisal \$520.00 - \$555.00 per week Council rates approx \$900.00 per quarter

The kitchen boasts modern appliances with ample storage. The addition of an integrated splash-back window allows for superior natural light. Cooking and meal prep will become a joy in this well-appointed space.