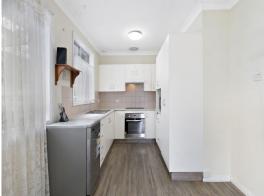

## Key features:

- > Prime location in Camden South, NSW 2570
- > Light-filled kitchen equipped with stainless steel appliances
- > Comfortable living with split system air conditioning and ceiling fans
- > Expansive alfresco area, perfect for outdoor entertaining
- > Three bedrooms and one bathroom ideal for family living
- > Convenient carport for secure parking