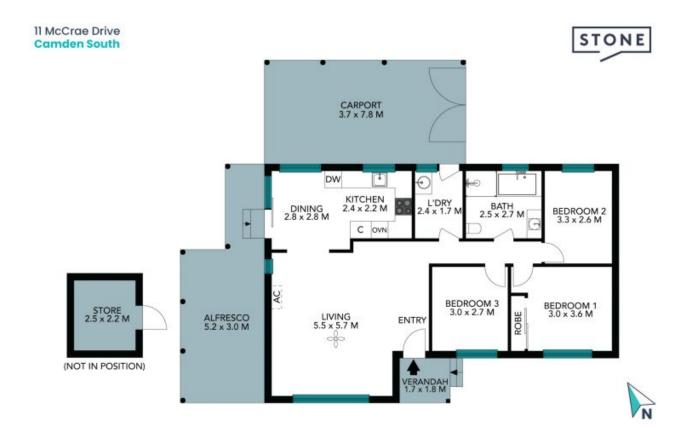

Price:

\$790,000 - \$860,000

Anthony Grima
0421 228 414

Rebecca Philp 0403 613 271

The floor plan is not to scale; measurements are indicative and in metres. All features included in this 3D plan are for inspiration purposes only.

This is not an exact replica of the property or the position of exterior elements. Plans should not be relied on. Interested parties should make and rely on their awn enquiries.