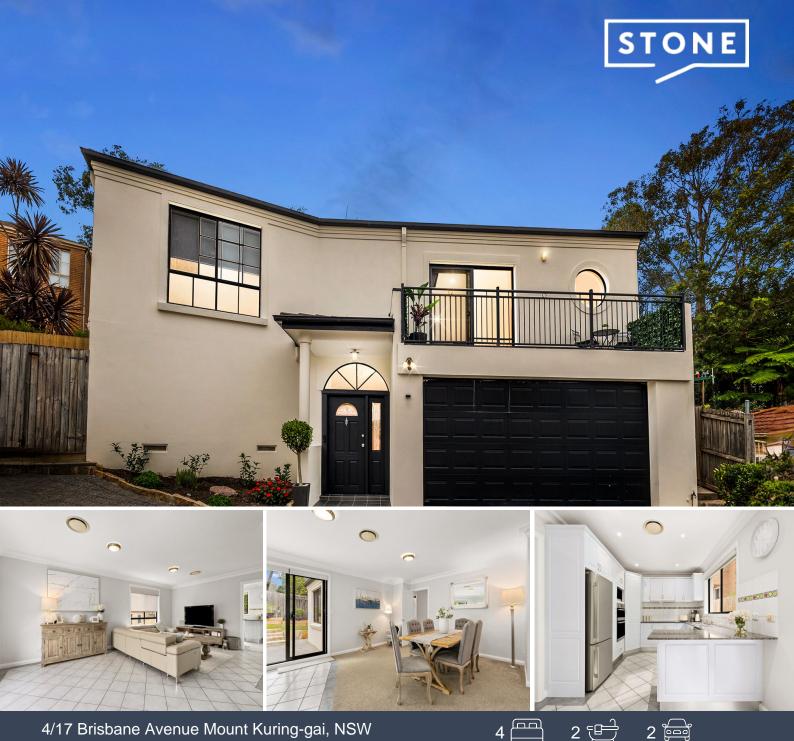

## Impeccable presentation - off market opportunity

This home is a dream for families seeking both space and privacy! With four bedrooms, including a luxurious master suite complete with a private balcony and en-suite, there's ample room for everyone to have their own space. The array of living areas, from the large open living space to the media zone, dining and room for home workstation, offers versatility for different activities and preferences.

The kitchen being adjacent to the living area is perfect for keeping the family connected while meals are being prepared, and the seamless flow to the entertaining space in the private rear garden is ideal for hosting gatherings or simply enjoying outdoor relaxation.

### Features :-

- \* High side of street bright sunny layout, spacious living
- \* Modern central kitchen over looking entertaining...