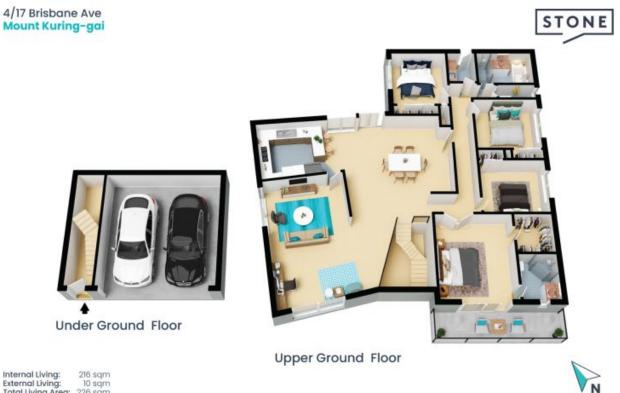

Internal Living: 216 sqm External Living: 10 sqm Total Living Area: 226 sqm

The floor plan is not to scale; measurements are indicative and in metres. All features included in this 3D plan are for inspiration purposes only. This is not an exact replica of the property or the position of exterior elements. Plans should not be relied on. Interested parties should make and rely on their own enquiries.

# **Dean Finch** 0425 214 866

**Di Finch** 0425 226 180

The site plan and floor plan are not to scale; measurements are indicative and in metres. Bushes and trees are placed for illustration purposes. Plans should not be relied on. Interested parties should make and rely on their own enquiries. All other information provided has been collected from reliable sources but cannot be guaranteed for accuracy.