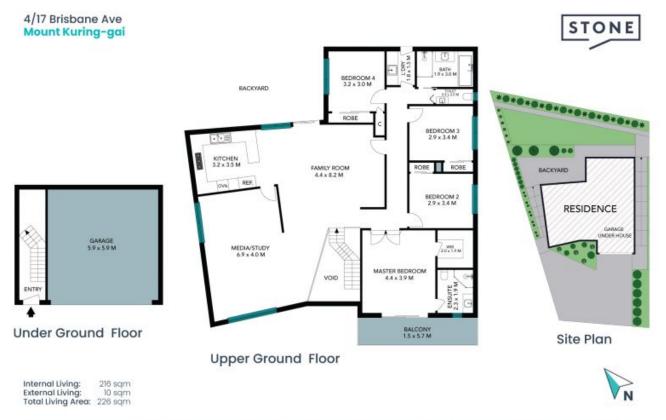

Internal Living: 216 sqm External Living: 10 sqm Total Living Area: 226 sqm

The floor plan is not to scale; measurements are indicative and in metres. All features included in this 3D plan are for inspiration purposes only. This is not an exact replica of the property or the position of exterior elements. Plans should not be relied on. Interested parties should make and rely on their own enquiries.

# **Dean Finch** 0425 214 866

**Di Finch** 0425 226 180

The site plan and floor plan are not to scale; measurements are indicative and in metres. Bushes and trees are placed for illustration purposes. Plans should not be relied on. Interested parties should make and rely on their own enquiries. All other information provided has been collected from reliable sources but cannot be guaranteed for accuracy.