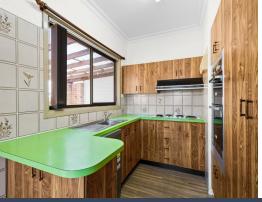

- Separate living and dining areas
- Tidy original kitchen with dishwasher
- Four good-sized bedrooms with modern carpet and built in robe to the main
- Large bathroom with separate bath and shower
- Second bathroom combined with laundry
- Enjoy outdoor gatherings on the undercover entertaining area
- Single garage and carport provide ample parking space
- 12 month lease available