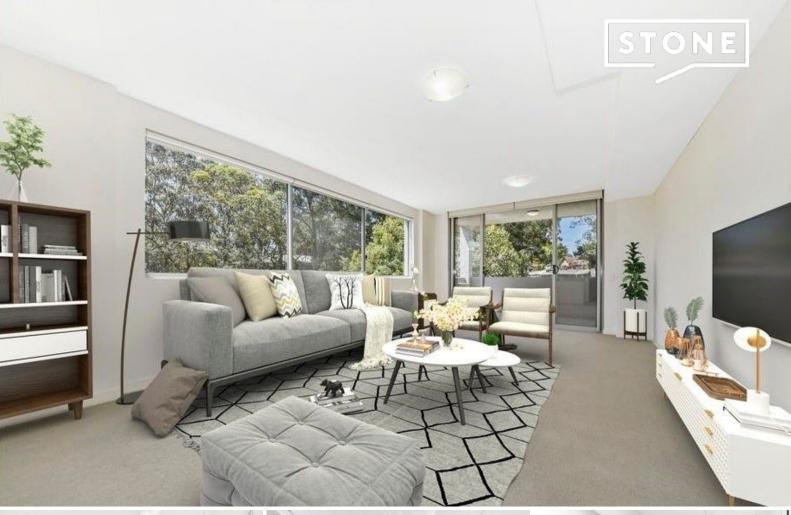

## Exquisite two bedroom haven

Step into a realm of light and style with this remarkable north facing two-bedroom full-brick apartment, offering an unparalleled lifestyle experience. Beyond its impressive facade lies a haven of sophistication and comfort. Positioned in a serene locale, mere moments from village shops, local bus services, and the bustling Turramurra Station, convenience meets luxury at every turn.

## Features include:

- Expansive, light-filled, and open-plan living and dining area
- Modern open-plan kitchen with gas appliances
- Private, generously sized balcony, ideal for entertaining
- Spacious bedrooms with built-in robes; master with luxurious ensuite
- Modern bathroom with an expansive walk-in shower
- Ducted air conditioning throughout and internal laundry
- Secure parking and storage
- Completely private and peaceful