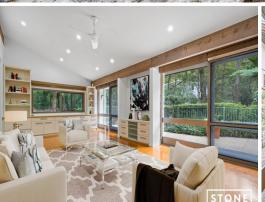

Features of this charismatic home include:

- Generous formal and informal living areas, opening onto outdoor terrace.
- Neat kitchen with electric cooking, double oven, dishwasher and walk in pantry.
- Four spacious bedrooms with built in robes, large main bedroom equipped with walk in robe and updated ensuite.
- Separate study or fifth bedroom.
- Renovated main bathroom with skylight and deep soak tub.
- Entertainers undercover terrace and plunge pool.
- Two car auto garage with workshop and additional off-street parking.
- Internal laundry with independent toilet.