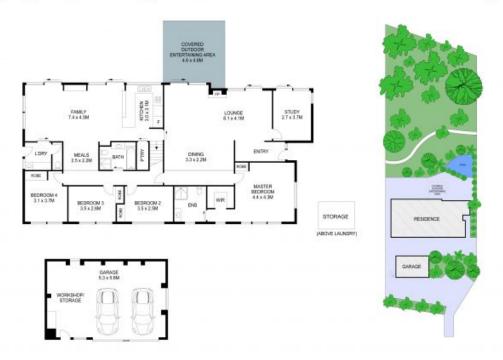

Features of this charismatic home include:

- Generous formal and informal living areas, opening onto outdoor terrace.
- Neat kitchen with electric cooking, double oven, dishwasher and walk in pantry.
- Four spacious bedrooms with built in robes, large main bedroom equipped with walk in robe and updated ensuite.
- Separate study or fifth bedroom.
- Renovated main bathroom with skylight and deep soak tub.
- Entertainers undercover terrace and plunge pool.
- Two car auto garage with workshop and additional off-street parking.
- Internal laundry with independent toilet.

## 207 Copeland Road, Beecroft

THIS IS AN ARTIST'S IMPRESSION - ALL DIMENSIONS, LAYOUTS AND TREES ARE APPROXIMATE ALL INTERESTED PARTIES SHOULD MAKE AND RELY ON THEIR OWN ENQUIRIES