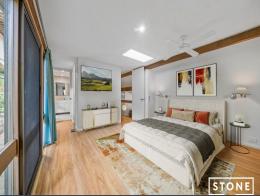

Features of this charismatic home include:

- Generous formal and informal living areas, opening onto outdoor terrace.
- Neat kitchen with electric cooking, double oven, dishwasher and walk in pantry.
- Four spacious bedrooms with built in robes, large main bedroom equipped with walk in robe and updated ensuite.
- Separate study or fifth bedroom.
- Renovated main bathroom with skylight and deep soak tub.
- Entertainers undercover terrace and plunge pool.
- Two car auto garage with workshop and additional off-street parking.
- Internal laundry with independent toilet.