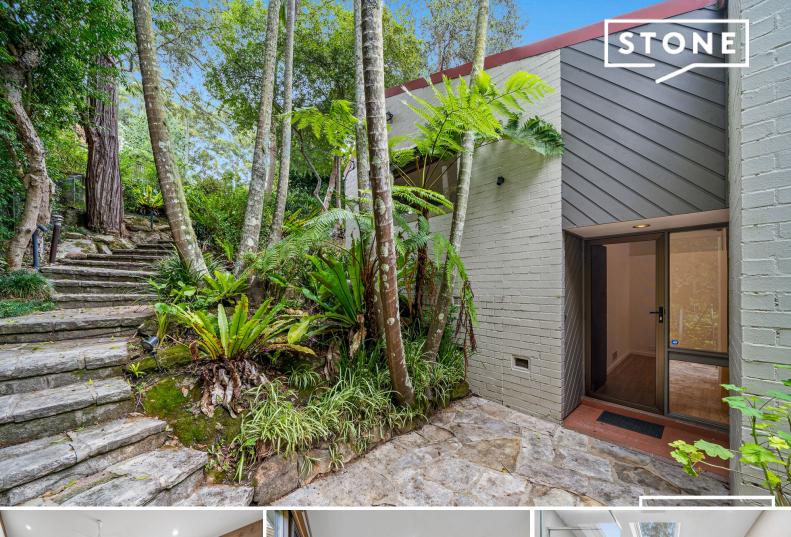

## Private oasis in the heart of Beecroft!

This architecturally designed, split level home sits on over half acre of enchanted gardens and sweeping bushland backdrop. Positioned on east side of Beecroft, it provides ultimate convenience to Beecroft rail, Village shopping and an array of popular schools including Beecroft Public, Arden Junior, Mount St. Benedict College

Features of this charismatic home include:

and Cheltenham Girls' High School.

- Generous formal and informal living areas, opening onto outdoor terrace.
- Neat kitchen with electric cooking, double oven, dishwasher and walk in pantry.
- Four spacious bedrooms with built in robes, large main bedroom equipped with walk in robe and updated ensuite.
- Separate study or fifth bedroom.
- Renovated main bathroom with skylight and deep soak tub.
- Entertainers undercover terrace and plunge pool.
- Two car auto garage with workshop and additional off-street parking.
- Internal laundry with independent toilet.