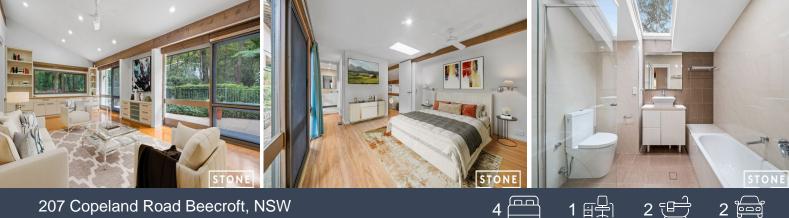

## Private oasis in the heart of Beecroft!

This architecturally designed, split level home sits on over half acre of enchanted gardens and sweeping bushland backdrop. Positioned on east side of Beecroft, it provides ultimate convenience to Beecroft rail, Village shopping and an array of popular schools including Beecroft Public, Arden Junior, Mount St. Benedict College

Features of this charismatic home include:

and Cheltenham Girls' High School.

- Generous formal and informal living areas, opening onto outdoor terrace.
- Neat kitchen with electric cooking, double oven, dishwasher and walk in pantry.
- Four spacious bedrooms with built in robes, large main bedroom equipped with walk in robe and updated ensuite.
- Separate study or fifth bedroom.
- Renovated main bathroom with skylight and deep soak tub.
- Entertainers undercover terrace and plunge pool.
- Two car auto garage with workshop and additional off-street parking.
- Internal laundry with independent toilet.