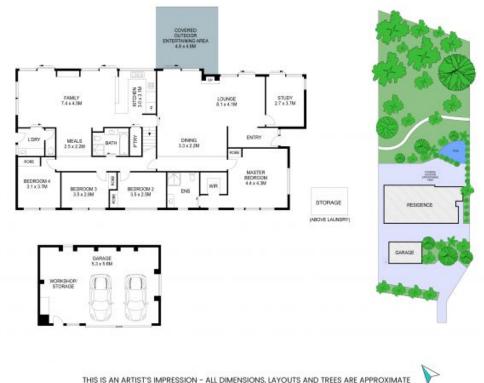

## 207 Copeland Road, Beecroft

N

⊨ 4 🛃 2 ⇔ 2 🖾 241m² 💹 2382m²

THIS IS AN ARTIST'S IMPRESSION - ALL DIMENSIONS, LAYOUTS AND TREES ARE APPROXIMATE ALL INTERESTED PARTIES SHOULD MAKE AND RELY ON THEIR OWN ENQUIRIES