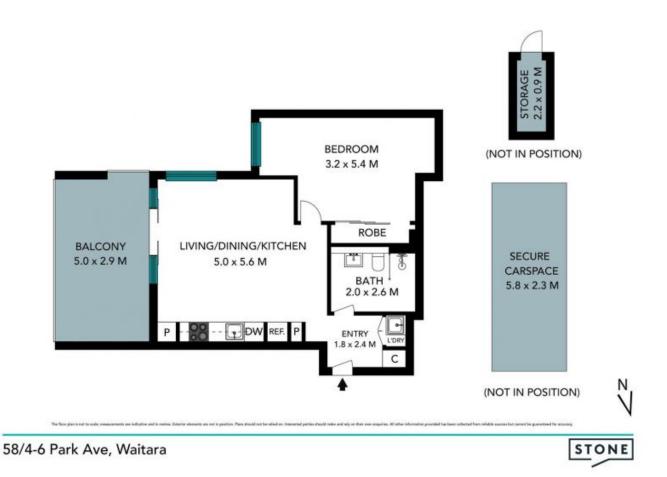

Step inside and experience a spacious one bedroom with a built-in robe. Enjoy an open plan kitchen with stone bench island, equipped with a dishwasher, brand new touchless rangehood and gas cooktop. A short walk to Waitara station, Mark Taylor Oval, PCYC and some of the areas most prestigious schools including Waitara Public School and Barker College.

Property Features:

- Spacious bedroom suite with generous built-in-wardrobe.
- Open plan gourmet gas kitchen with a stone bench and ample storage offerings.
- Internal laundry nook.

ഫെ

Price:

1

Price Guide \$575,000