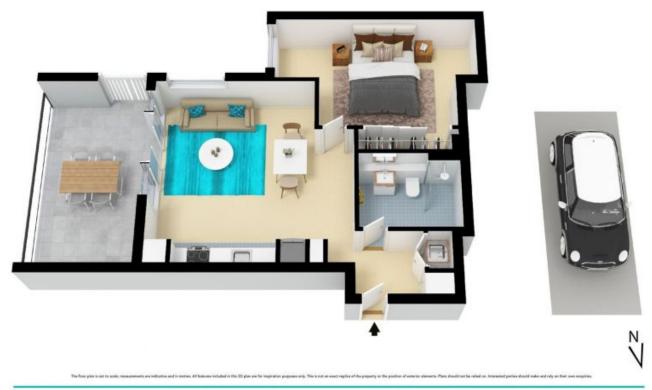

Step inside and experience a spacious one bedroom with a built-in robe. Enjoy an open plan kitchen with stone bench island, equipped with a dishwasher, brand new touchless rangehood and gas cooktop. A short walk to Waitara station, Mark Taylor Oval, PCYC and some of the areas most prestigious schools including Waitara Public School and Barker College.

Property Features:

- Spacious bedroom suite with generous built-in-wardrobe.
- Open plan gourmet gas kitchen with a stone bench and ample storage offerings.
- Internal laundry nook.

ഫെ

Price:

1

Price Guide \$575,000