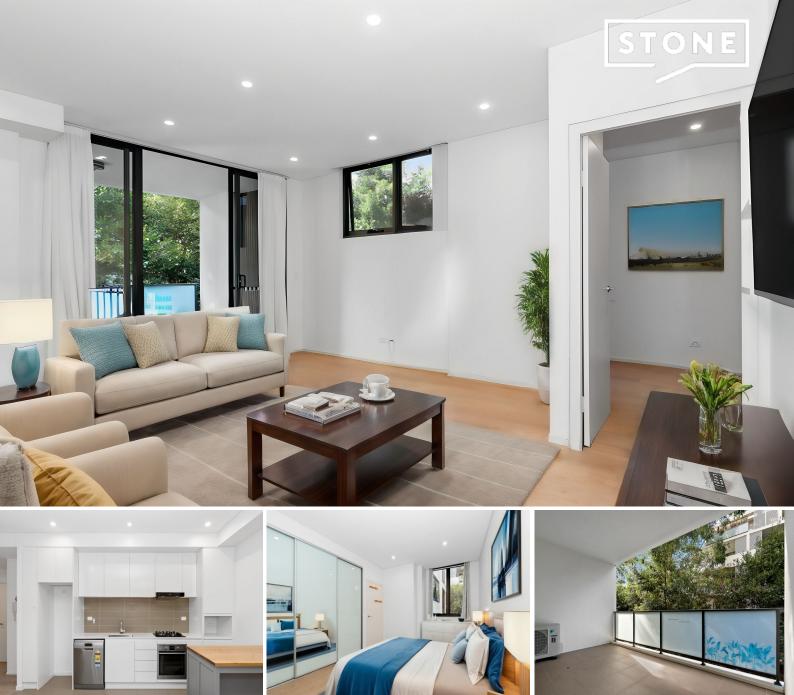

## Contemporary Luxury

Nestled in the heart of Waitara, this contemporary apartment opens up into a combined living and dining area, that flows out onto a tranquil covered balcony. The property offers a highly desirable combination of luxury living with the convenience of having all the amenities within walking distance. If you've been waiting for a great first home, a stable investment opportunity, or a great downsizer, look no further!

Step inside and experience a spacious one bedroom with a built-in robe. Enjoy an open plan kitchen with stone bench island, equipped with a dishwasher, brand new touchless rangehood and gas cooktop. A short walk to Waitara station, Mark Taylor Oval, PCYC and some of the areas most prestigious schools including Waitara Public School and Barker College.

Property Features:

- Spacious bedroom suite with generous built-in-wardrobe.
- Open plan gourmet gas kitchen with a stone bench and ample storage offerings.
- Internal laundry nook.

ഫെ

Price:

1

Price Guide \$575,000