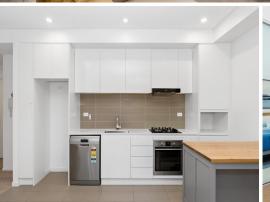

Step inside and experience a spacious one bedroom with a built-in robe. Enjoy an open plan kitchen with stone bench island, equipped with a dishwasher, brand new touchless rangehood and gas cooktop. A short walk to Waitara station, Mark Taylor Oval, PCYC and some of the areas most prestigious schools including Waitara Public School and Barker College.

## Property Features:

- Spacious bedroom suite with generous built-in-wardrobe.
- Open plan gourmet gas kitchen with a stone bench and ample storage offerings.
- Internal laundry nook.

Price:

Price Guide \$575,000