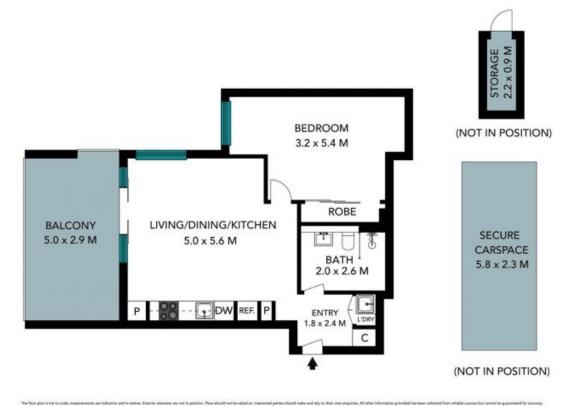

## **Contemporary Luxury**

Nestled in the heart of Waitara, this contemporary apartment opens up into a combined living and dining area, that flows out onto a tranquil covered balcony. The property offers a highly desirable combination of luxury living with the convenience of having all the amenities within walking distance. If you've been waiting for a great first home, a stable investment opportunity, or a great downsizer, look no further!

Step inside and experience a spacious one bedroom with a built-in robe. Enjoy an open plan kitchen with stone bench island, equipped with a dishwasher, brand new touchless rangehood and gas cooktop. A short walk to Waitara station, Mark Taylor Oval, PCYC and some of the areas most prestigious schools including Waitara Public School and Barker College.

## Property Features:

- Spacious bedroom suite with generous built-in-wardrobe.
- Open plan gourmet gas kitchen with a stone bench and ample storage offerings.
- Internal laundry nook.

Price:

Price Guide \$575,000