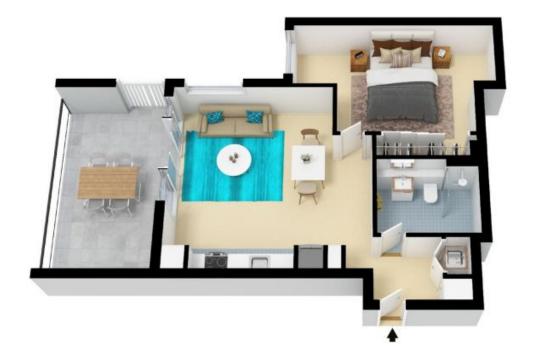

## **Contemporary Luxury**

Nestled in the heart of Waitara, this contemporary apartment opens up into a combined living and dining area, that flows out onto a tranquil covered balcony. The property offers a highly desirable combination of luxury living with the convenience of having all the amenities within walking distance. If you've been waiting for a great first home, a stable investment opportunity, or a great downsizer, look no further!

Step inside and experience a spacious one bedroom with a built-in robe. Enjoy an open plan kitchen with stone bench island, equipped with a dishwasher, brand new touchless rangehood and gas cooktop. A short walk to Waitara station, Mark Taylor Oval, PCYC and some of the areas most prestigious schools including Waitara Public School and Barker College.

## Property Features:

- Spacious bedroom suite with generous built-in-wardrobe.
- Open plan gourmet gas kitchen with a stone bench and ample storage offerings.
- Internal laundry nook.

Price:

Price Guide \$575,000