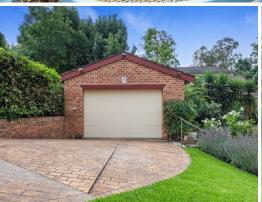

## Features

Raked ceilings with Velux skylights
Reverse cycle air-conditioning + ceiling fans
Expansive covered outdoor entertaining space
Fruit trees and irrigated garden system
Wide drive through side access to rear yard
Automated garage doors & alarm system