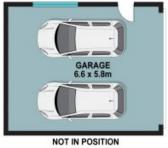

## Features

Raked ceilings with Velux skylights
Reverse cycle air-conditioning + ceiling fans
Expansive covered outdoor entertaining space
Fruit trees and irrigated garden system
Wide drive through side access to rear yard
Automated garage doors & alarm system