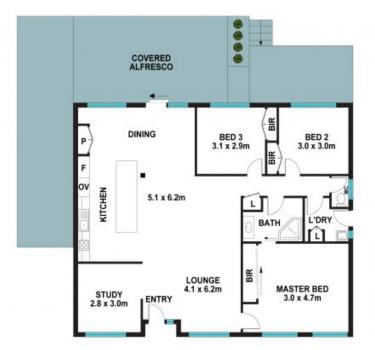

## Quality Home on Huge Block

Privately positioned in one of the best parts of North Richmond, and within walking distance to parks and scenic walks. This lovely home has been beautifully updated and has been lovingly maintained inside and out.

Stunning gardens frame courtyard spaces with great privacy, which spill onto a super large and flat fenced back yard.

## Features

Raked ceilings with Velux skylights
Reverse cycle air-conditioning + ceiling fans
Expansive covered outdoor entertaining space
Fruit trees and irrigated garden system
Wide drive through side access to rear yard
Automated garage doors & alarm system