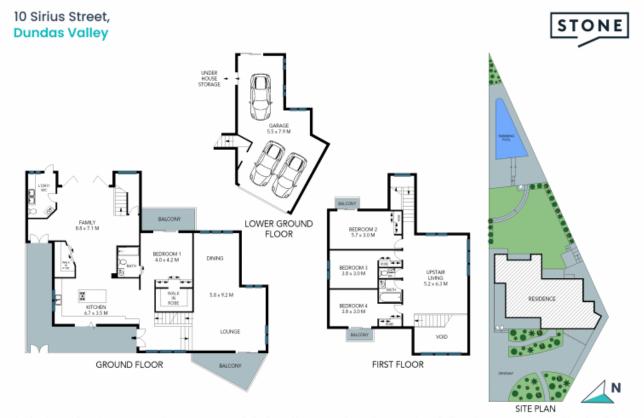

 Price:
 \$1500 per week | Pool and Gardening

 Available Date:
 20/04/20/24

The site plan and floor plan are not to scale; measurements are indicative and in metres. Bushes and trees are placed for illustration purposes. Plans should not be relied on. Interested parties should make and rely on their own enquiries. All other information provided has been collected from reliable sources but cannot be guaranteed for accuracy.