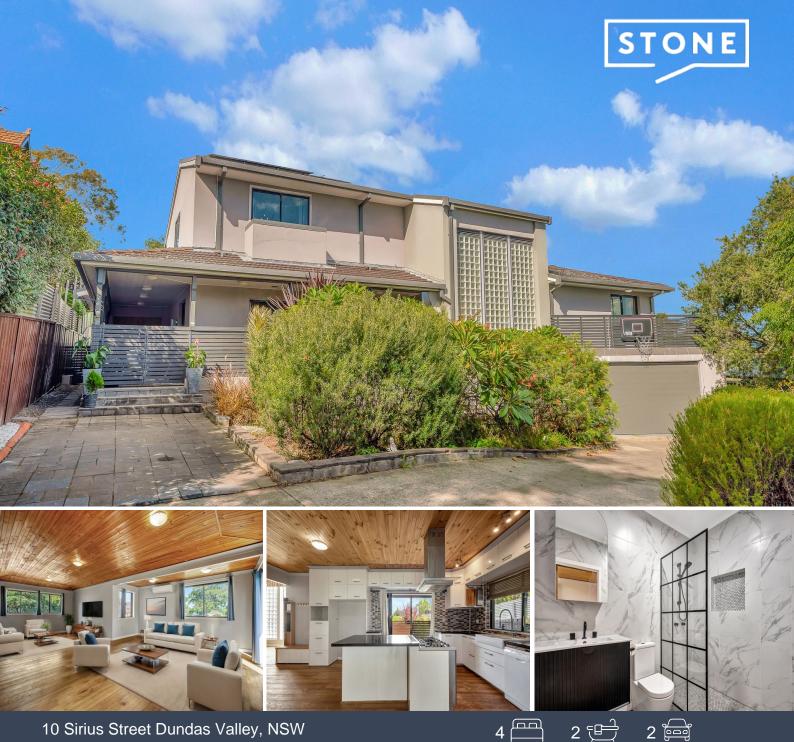

## Luxury Oversized 4-Bedroom Home

Positioned in a quiet neighbourhood, this spacious 4-bedroom house provides an open living floorplan with high ceilings and luxury lifestyle. House extension designed by well-known architect Tao Gofers, who designed the famous Sirius Building.

- Large Luxury Living Spaces with plenty of outdoor entertainment area.
- Four spacious bedrooms with built in wardrobes and master bedroom equipped with walk-in robe and ensuite.
- Solar panel installed in property.
- Contemporary kitchen equipped with gas cooktop and large island bench.
- Ducted air conditioning throughout the home.