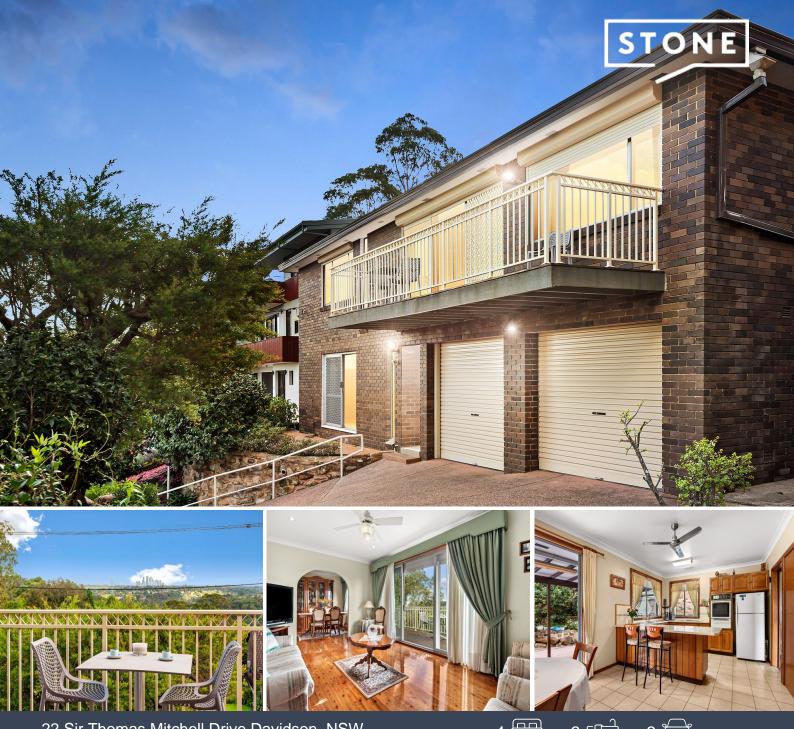

## 22 Sir Thomas Mitchell Drive Davidson, NSW

## Immaculate Living

Elevated from the street, this solid dual level family home captures stunning panoramas over the district to Chatswood and the City from multiple rooms. The tightly held home is immaculately presented placed on a N/E to rear 714.5 sqm (approx.) and offers a flexible floorplan with an optional family room or 4th bedroom with an adjoining bathroom. The bus, school and parks are moments away.

- Quiet setting high-side from the street with inviting light infused interiors
- Timber floorboards, generous formal lounge and dining with superb views
- Front deck, casual meals room, modern kitchen with timber cabinetry
- Sun soaked partially covered rear alfresco terrace, natural rock garden
- Platform at the rear with stunning views, generous beds, most with robes
- Master suite with views and ensuite, large family room/optional 4th bed with fireplace
- Bathroom near the family room, internal access 3 car garage, workshop
- 80m to the bus, 750m to Kambora Public School, 1.5km to Glenrose shops