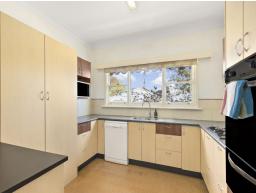

Nostalgia, natural light and warmth are the common themes of this timeless original. Featuring 3 large bedrooms all with BIR's and a modern bathroom, this home still offers many original features including ornate cornices, light fittings, frosted glass pictures etched on the entry doors and windows and carpet which has stood the test of time in one of the bedrooms.