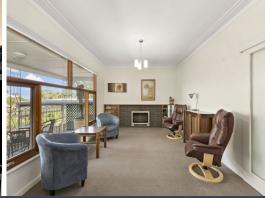

Nostalgia, natural light and warmth are the common themes of this timeless original. Featuring 3 large bedrooms all with BIR's and a modern bathroom, this home still offers many original features including ornate cornices, light fittings, frosted glass pictures etched on the entry doors and windows and carpet which has stood the test of time in one of the bedrooms.

...
lounge, and a split system heater and air-conditioning in the writing room....

Nestled amidst an advanced garden featuring an abundance of native plants and trees this home boasts distinctive features such as angular roofs, expansive windows and open floor plans and is more than just a structure, it is an embodiment of a unique period in architect...