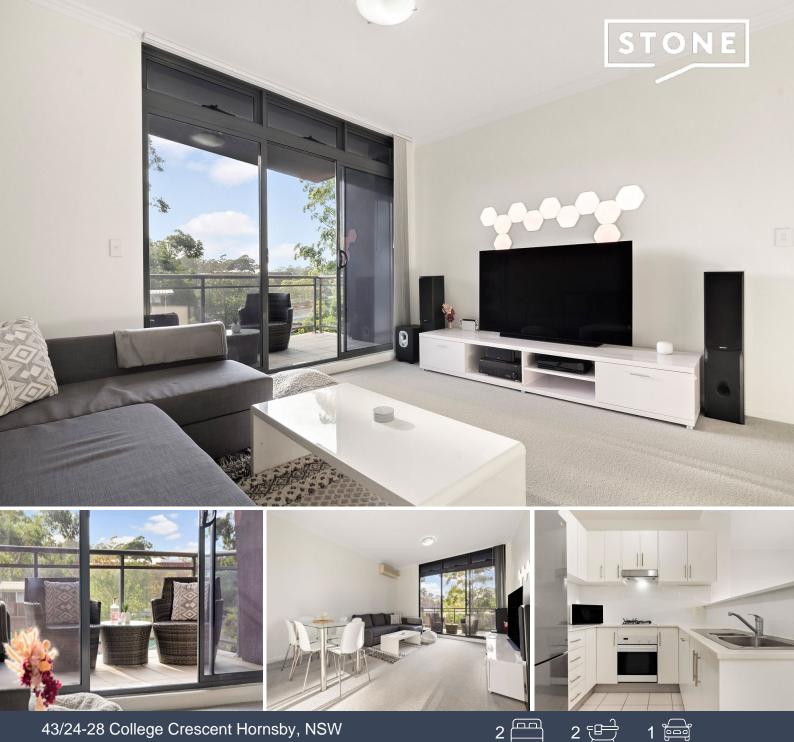

Generous apartment that redefines modern living

Experience modern living in this generous, light-filled apartment, showcasing immaculate modern finishes that blend seamlessly throughout its expansive full brick layout. The property features well-proportioned bedrooms, each equipped with double glazed windows and built-in robes, ensuring ample storage and a touch of elegance. At the heart of this stunning home is an open living/dining area, designed for comfort and versatility, making it the perfect space for relaxation and entertainment.

Only a short walk from Hornsby Westfield, the train/bus interchange, prestigious schools, parks and the CBD, this property is an ideal choice for modern living in a central location....

Features of the property include: ...

- Full brick construction.

- Two large sized bedrooms both with built-in robes, master with en-suite.
- Spacious combined living and dining.

 Price:
 \$700 Per week

 Bond:
 \$2,800

 Available Date:
 03/06/2024