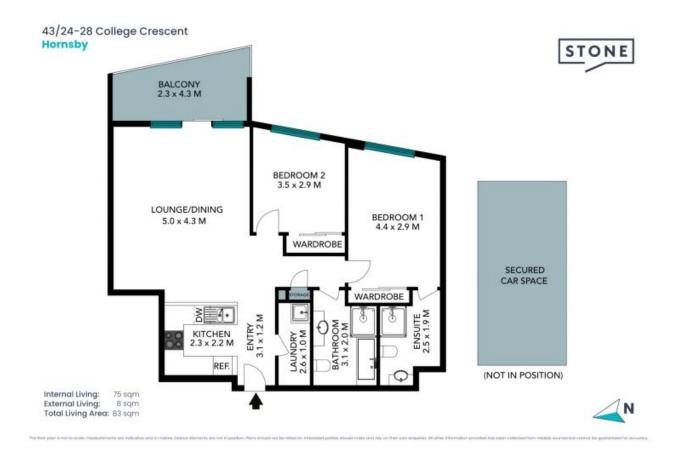

43/24-28 College Crescent Hornsby

The floor plan is not to scale; measurements are indicative and in metres. All features included in this 3D plan are for inspiration purposes only. This is not an exact replica of the property or the position of exterior elements. Plans should not be relied on. Interested parties should make and rely on their own enquiries.