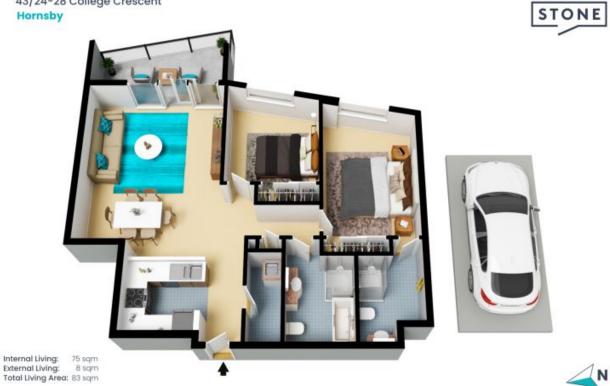

43/24-28 College Crescent Hornsby

The floor plan is not to scale; measurements are indicative and in metres. All features included in this 3D plan are for inspiration purposes only. This is not an exact replica of the property or the position of exterior elements. Plans should not be relied on. Interested parties should make and rely on their own enquiries.