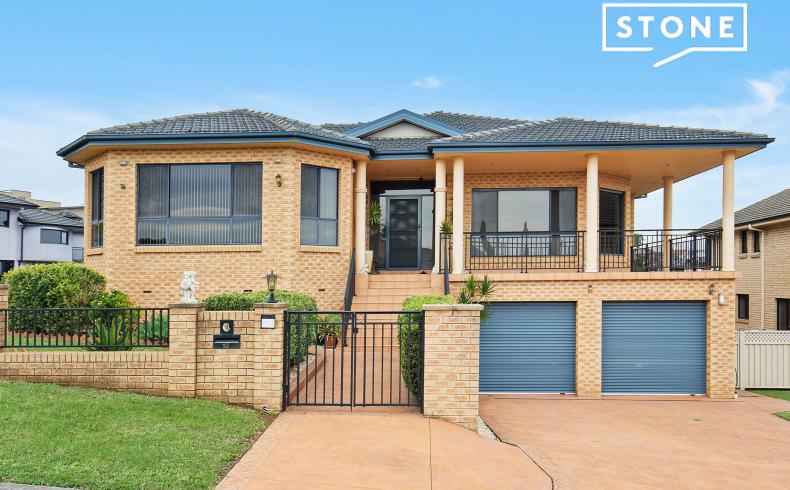

10 Cormorant Place Berkeley, NSW

5 🕮

2 閏

2

## Panoramic Views and Beyond

Discover the allure of this generously-sized residence with its breathtaking panoramic views over Lake Illawarra. Nestled on a quiet street, featuring expansive living spaces, a contemporary outdoor entertaining area, and ample garage space, all conveniently located just minutes away from schools, parks, and transportation options.

- Luxury scale living with five large bedrooms spanning across two levels
- Main bedroom complete with built-in robes, two way bathroom access and balcony
- Open plan living and dining area with stunning lake and area views
- Substantial sized chef style kitchen with ample bench space, stand-alone 900mm gas cooktop and oven
- Large rumpus room downstairs
- Spacious front balcony with stunning views
- Undercover entertaining area over looking rear yard
- Premium lifestyle close to city bus links, Warrawong Plaza and Port Kembla Beach