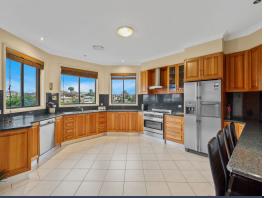

- Luxury scale living with five large bedrooms spanning across two levels
- Main bedroom complete with built-in robes, two way bathroom access and balcony
- Open plan living and dining area with stunning lake and area views
- Substantial sized chef style kitchen with ample bench space, stand-alone 900mm gas cooktop and oven
- Large rumpus room downstairs
- Spacious front balcony with stunning views
- Undercover entertaining area over looking rear yard
- Premium lifestyle close to city bus links, Warrawong Plaza and Port Kembla Beach