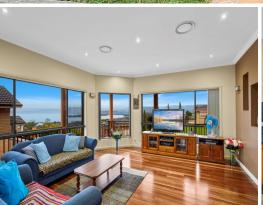

- Luxury scale living with five large bedrooms spanning across two levels
- Main bedroom complete with built-in robes, two way bathroom access and balcony
- Open plan living and dining area with stunning lake and area views
- Substantial sized chef style kitchen with ample bench space, stand-alone 900mm gas cooktop and oven
- Large rumpus room downstairs
- Spacious front balcony with stunning views
- Undercover entertaining area over looking rear yard
- Premium lifestyle close to city bus links, Warrawong Plaza and Port Kembla Beach