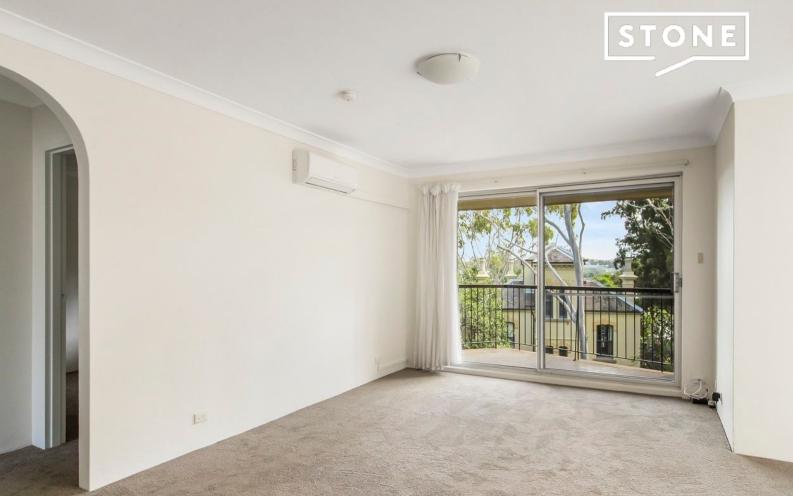

## Large 2 bedroom apartment opposite Blackwattle Bay

Price: \$780 pw Bond: \$3,120 Available Date: 08/05/2024

This amazing two bedroom apartment is not like any other apartment if offers space and comfort in this recently renovated home.

Features;

- 2 spacious bedrooms main with built-in wardrobes & private balcony
- Large L-shaped living and dining area with split level Air conditioning,
- Updated kitchen with wall oven
- Well maintained Bathroom with separate shower and bath
- Large balcony off the lounge with a leafy outlook
- Entertaining patio leading off the dining area. \_
- Internal laundry
- Lock up garage and visitor parking