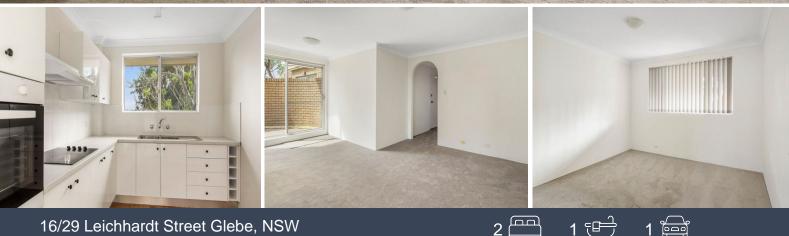

## Large 2 bedroom apartment opposite Blackwattle Bay

Price: \$780 pw Bond: \$3,120 Available Date: 08/05/2024

This amazing two bedroom apartment is not like any other apartment if offers space and comfort in this recently renovated home.

Features;

- 2 spacious bedrooms main with built-in wardrobes & private balcony
- Large L-shaped living and dining area with split level Air conditioning,
- Updated kitchen with wall oven
- Well maintained Bathroom with separate shower and bath
- Large balcony off the lounge with a leafy outlook
- Entertaining patio leading off the dining area. \_
- Internal laundry
- Lock up garage and visitor parking