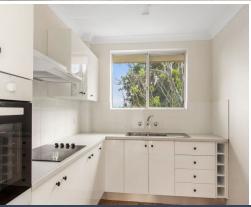

## Features;

- 2 spacious bedrooms main with built-in wardrobes & private balcony
- Large L-shaped living and dining area with split level Air conditioning,
- Updated kitchen with wall oven
- Well maintained Bathroom with separate shower and bath
- Large balcony off the lounge with a leafy outlook
- Entertaining patio leading off the dining area.
- Internal laundry
- Lock up garage and visitor parking