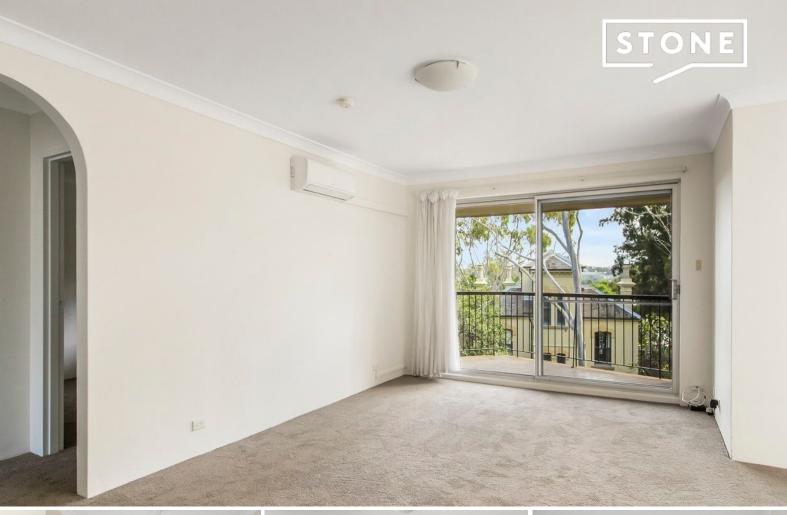

## Large 2 bedroom apartment opposite Blackwattle Bay

This amazing two bedroom apartment is not like any other apartment if offers space and comfort in this recently renovated home.

## Features;

- 2 spacious bedrooms main with built-in wardrobes & private balcony
- Large L-shaped living and dining area with split level Air conditioning,
- Updated kitchen with wall oven
- Well maintained Bathroom with separate shower and bath
- Large balcony off the lounge with a leafy outlook
- Entertaining patio leading off the dining area.
- Internal laundry
- Lock up garage and visitor parking