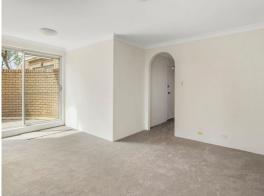

## Features;

- 2 spacious bedrooms main with built-in wardrobes & private balcony
- Large L-shaped living and dining area with split level Air conditioning,
- Updated kitchen with wall oven
- Well maintained Bathroom with separate shower and bath
- Large balcony off the lounge with a leafy outlook
- Entertaining patio leading off the dining area.
- Internal laundry
- Lock up garage and visitor parking