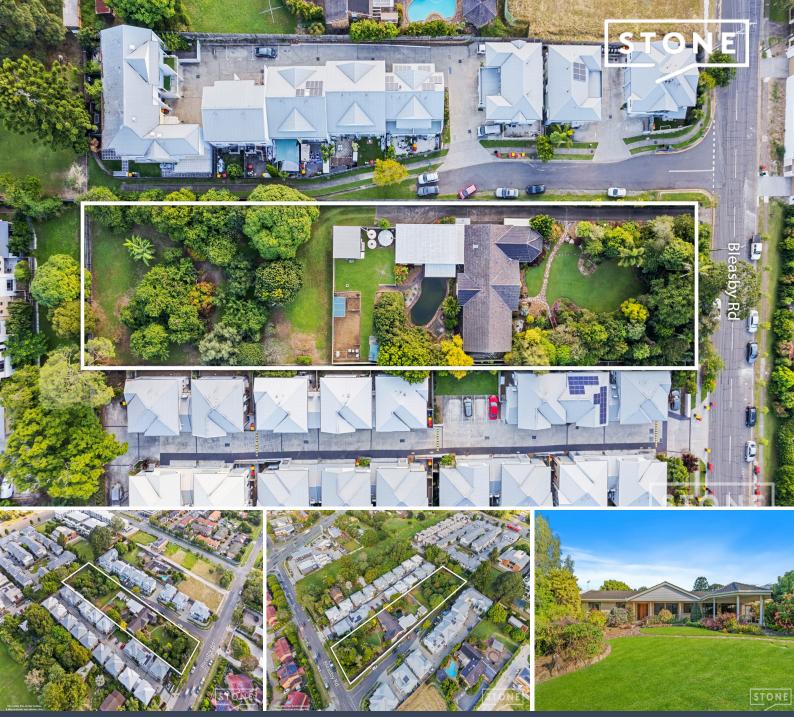

40 Bleasby Road Eight Mile Plains, QLD

## Prime acreage estate with redevelopment potential, 15 minutes from Brisbane CBD

Offered to the market for the first time in over six decades, this exceptional property presents a rare opportunity to acquire a substantial estate among a blue-ribbon acreage precinct, just a 15 minute drive from the Brisbane CBD.

Nestled on a vast 1-acre block and surrounded by exquisite edible landscapes featuring Mango, Custard Apple, and Avocado, which have been celebrated as Brisbane's most beautiful gardens on multiple occasions, this immediately-liveable low-set brick residence comes with enormous scope for a renovation, rebuild, or impressive redevelopment potential for 20 town homes (STCA).

Price:

Contact Jason

Additional highlights:...

- Lot dimensions approx. 126m x 32m frontage
- 5-bay secure garage parking, exceptional storage throughout

All information contained within this website is gathered from sources we believe to be re...