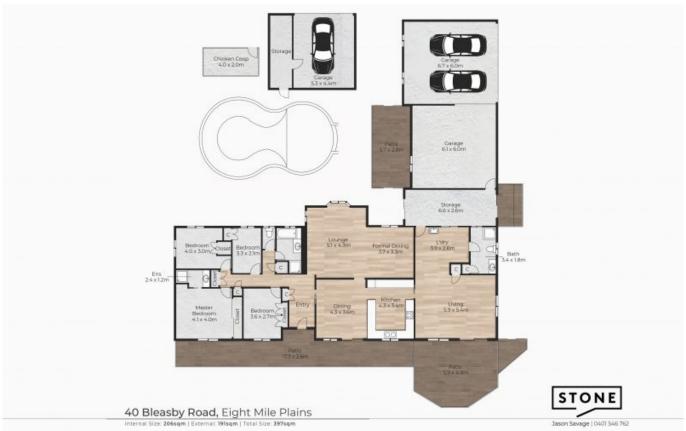

Price:

Contact Jason

Additional highlights:...

- Lot dimensions approx. 126m x 32m frontage
- 5-bay secure garage parking, exceptional storage throughout

All information contained within this website is gathered from sources we believe to be re...