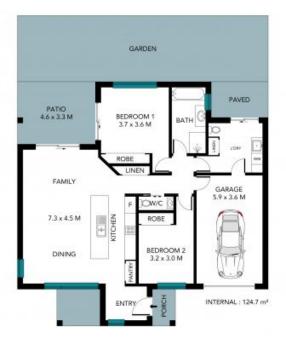

## 6/2A Toorak Court Port Macquarie

The site plan and floor plan are not to scale; measurements are indicative and in metres. Bushes and trees are placed for illustration purposes. Plans should not be relied on. Interested parties should make and rely on their own enquiries. All other information provided has been collected from reliable sources but cannot be guaranteed for accuracy.