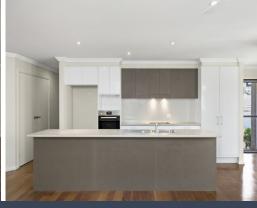

Designed for ease and efficiency, this residence shines with spacious, light-filled rooms that extend a warm welcome, blending indoor comfort with outdoor accessibility for optimal enjoyment.

- Contemporary Layout: Open plan spaces with abundant natural light, perfect for entertaining and daily comfort.
- Modern Amenities: Fully equipped kitchen with high-end finishes, and a convenient internal laundry.
- Spacious Bedrooms: Two generously sized bedrooms with ample storage; master bedroom features direct access to a private courtyard.
- Outdoor Living: Easy access to a private, tranquil courtyard ideal for relaxation and entertainment.