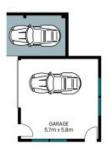

## Site Plan

Internal Area: 91 sqm External Area: 40 sqm Garage Area: 33 sqm Carport Area: 33 sqm Total Area: 197 sqm

PLEASE NOTE: These Floor and Site Plans have been generated for marketing purposes and are to be used as a guide only. While all care is taken, no guarantee can be given in respect of accuracy, sizes and dimensions are approximate, actual may vary.