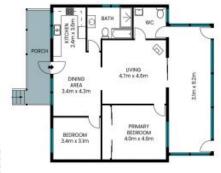

## Site Plan

Internal Area: 91 sqm External Area: 40 sqm Garage Area: 33 sqm Carport Area: 33 sqm Total Area: 197 sqm

PLEASE NOTE: These Floor and Site Plans have been generated for marketing purposes and are to be used as a guide only. While all care is taken, no guarantee can be given in respect of accuracy, sizes and dimensions are approximate, actual may vary.