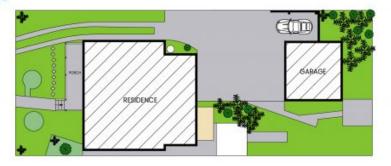

## Site Plan

Internal Area: 91 sqm External Area: 40 sqm Garage Area: 33 sqm Carport Area: 33 sqm Total Area: 197 sqm

PLEASE NOTE: These Floor and Site Plans have been generated for marketing purposes and are to be used as a guide only. While all care is taken, no guarantee can be given in respect of accuracy, sizes and dimensions are approximate, actual may vary.