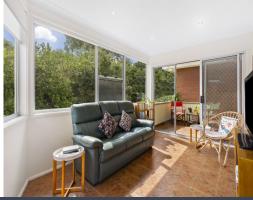

- Superb scope to personalise, renovate, rebuild into new home or duplex (STCA)
- Dual level layout includes large living room, separate dining area and sunroom
- Undercover patio overlooks secluded rear yard edged by lush landscaped gardens
- Modern kitchen features quality Smeg and Ariston appliances plus ample storage
- Accommodation of three bedrooms, one provides built-in while main has walk-in
- Two family bathrooms, high ceilings, ceiling fans, split-system air conditioning
  4.5kW solar system, home office, storage and internal access to double garage
- Moments from local sporting facilities, central Wollongong and the M1 Motorway