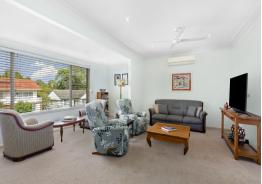

- Superb scope to personalise, renovate, rebuild into new home or duplex (STCA)
- Dual level layout includes large living room, separate dining area and sunroom
- Undercover patio overlooks secluded rear yard edged by lush landscaped gardens
- Modern kitchen features quality Smeg and Ariston appliances plus ample storage
- Accommodation of three bedrooms, one provides built-in while main has walk-in
- Two family bathrooms, high ceilings, ceiling fans, split-system air conditioning
  4.5kW solar system, home office, storage and internal access to double garage
- Moments from local sporting facilities, central Wollongong and the M1 Motorway