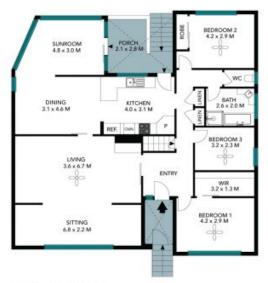

Council rates \$537.51pq approx.
Water rates \$158.45pq approx.

**Auction:** 01/06/2024 02:00 pm

Price: Auction Guide \$960,000

**Neil Webster** 0439 028 748

**Yenson Mui** 0421 882 541

•••

Ground Level

The site plan and floor plan are not to scale; measurements are indicative and in metres. Bushes and trees are placed for illustration purposes. Plans should not be relied on Interested parties should make and rely on their own enquiries. All other information provided has been callected from reliable sources but cannot be guaranteed for accuracy.