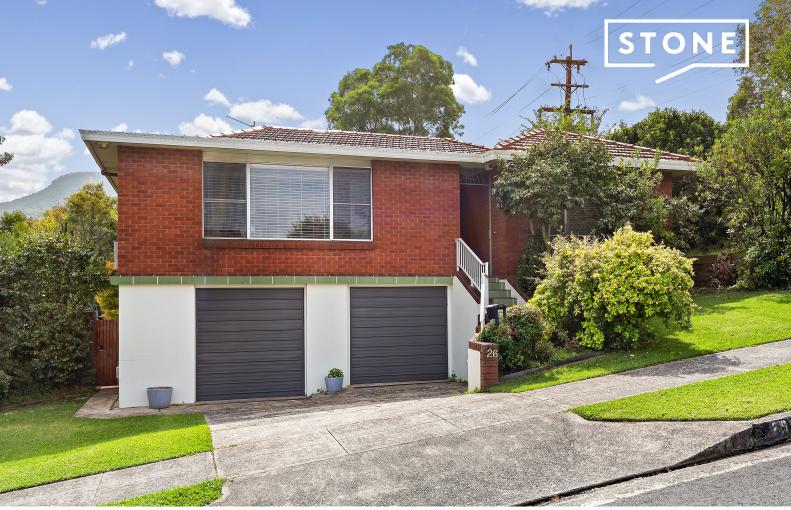

26 Therry Street West Wollongong, NSW

3 🕮

1 三字

2 रि⊟

<del>[</del>

## Well-presented family home in lush private address

Embracing leafy neighbourhood views from a private 645sqm (approx.) corner block, this well-kept home promises an idyllic lifestyle in a peaceful yet convenient setting. It's an excellent option for first homebuyers and families, offering the chance to move straight in and add value later. The home fronts a quiet one-way street, a stroll from schools, parks and buses while a walk from Figtree Grove.

- Superb scope to personalise, renovate, rebuild into new home or duplex (STCA)
- Dual level layout includes large living room, separate dining area and sunroom
- Undercover patio overlooks secluded rear yard edged by lush landscaped gardens
- Modern kitchen features quality Smeg and Ariston appliances plus ample storage
- Accommodation of three bedrooms, one provides built-in while main has walk-in
- Two family bathrooms, high ceilings, ceiling fans, split-system air conditioning
  4.5kW solar system, home office, storage and internal access to double garage
- Moments from local sporting facilities, central Wollongong and the M1 Motorway