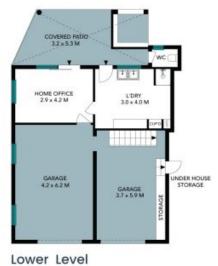

- Superb scope to personalise, renovate, rebuild into new home or duplex (STCA)
- Dual level layout includes large living room, separate dining area and sunroom
- Undercover patio overlooks secluded rear yard edged by lush landscaped gardens
- Modern kitchen features quality Smeg and Ariston appliances plus ample storage
- Accommodation of three bedrooms, one provides built-in while main has walk-in
- Two family bathrooms, high ceilings, ceiling fans, split-system air conditioning
  4.5kW solar system, home office, storage and internal access to double garage
- Moments from local sporting facilities, central Wollongong and the M1 Motorway

Lower Level

Ground Level

The floor plan is not to scale; measurements are indicative and in metres. All features included in this 3D plan are for inspiration purposes only.

This is not an exact replica of the property or the position of exterior elements. Plans should not be relied on. Interested parties should make and rely on their awn enquiries.