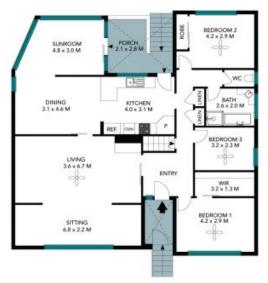

- Superb scope to personalise, renovate, rebuild into new home or duplex (STCA)
- Dual level layout includes large living room, separate dining area and sunroom
- Undercover patio overlooks secluded rear yard edged by lush landscaped gardens
- Modern kitchen features quality Smeg and Ariston appliances plus ample storage
- Accommodation of three bedrooms, one provides built-in while main has walk-in
- Two family bathrooms, high ceilings, ceiling fans, split-system air conditioning
  4.5kW solar system, home office, storage and internal access to double garage
- Moments from local sporting facilities, central Wollongong and the M1 Motorway

Council rates \$537.51pq approx.
Water rates \$158.45pq approx.

**Auction:** 01/06/2024 02:00 pm

Price: Auction Guide \$960,000

**Neil Webster** 0439 028 748

**Yenson Mui** 0421 882 541

•••

Ground Level

The site plan and floor plan are not to scale; measurements are indicative and in metres. Bushes and trees are placed for illustration purposes. Plans should not be relied on Interested parties should make and rely on their own enquiries. All other information provided has been callected from reliable sources but cannot be guaranteed for accuracy.