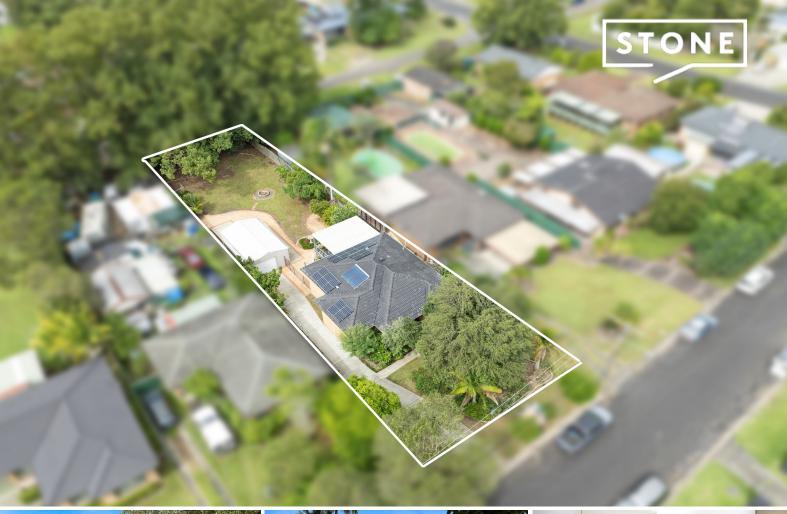

## 958sqm 3 Bedroom Home with Potential Plus!

This inviting single-level brick residence is situated in a tranquil cul-de-sac, just moments away from the vibrant heart of town. Perfectly positioned on a 958sqm block with great side access, this neat and tidy home is move-in ready with so much potential!

## 10 Brands Place Lisarow

PLEASE NOTE: These Floor and Site Plans have been generated for marketing purposes and are to be used as a guide only.

While all care is taken, no guarantee can be given in respect of accuracy, sizes and dimensions are approximate, actual may vary