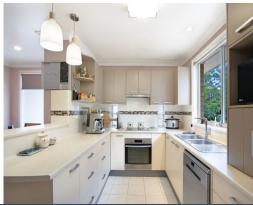

Upon entry, you'll be greeted by an open-plan living area seamlessly blending into a formal dining space, creating an ideal setting for both relaxed family gatherings and stylish entertaining. The sleek and functional kitchen features modern appliances and ample storage space. Step outside to discover the covered entertaining area overlooking the expansive, fully fenced backyard boasting great side access and a drive-thru garage.