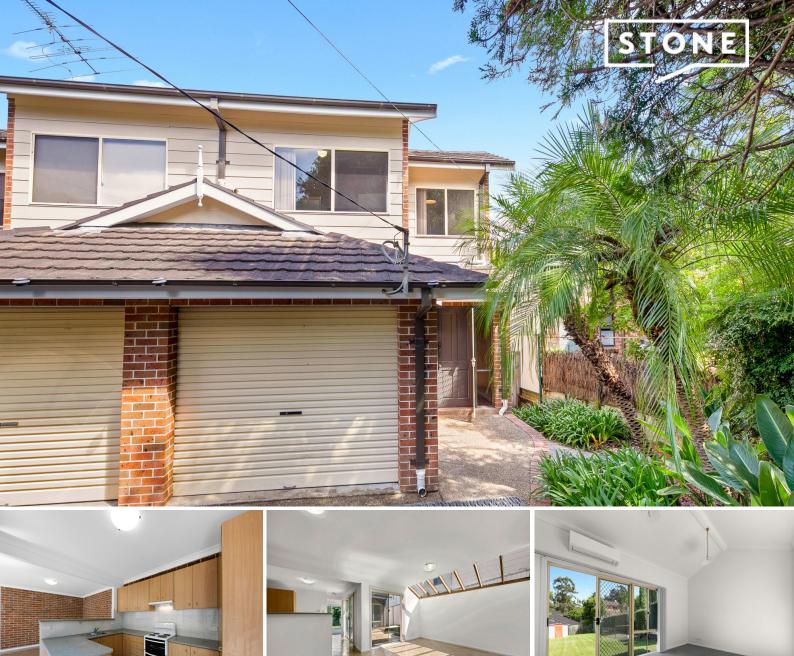

## Immaculately presented duplex in prime location

Located in a popular pocket of Marsfield is this generous sized three-bedroom duplex. Near new paint and carpet to family room and bedrooms this well-maintained duplex is within easy access to schools, parks and transport.

- Split-level duplex
- Well maintained kitchen with electric cooking and dishwasher
- Sunlit, combined lounge and dining plus additional family room with split system a/c
- Three bedrooms, 2 bedrooms with built-ins
- Master bedroom on own level with ensuite
- Main bathroom; internal laundry with 3rd toilet
- Easy care, enclosed grass yard with two garden sheds
- Large single garage with internal access