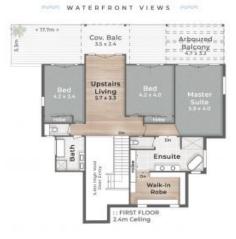

GARDEN GROVE

WATERFRONT VIEWS

Entertaining Terrace

4 Garden Grove CARRARA

Covered Terrace 14.5 x 2.3

Dining 33 x 2.9

L'dry

🕮 5 Bed + Media + Study

4 Bath + Powder

€ 3 Car + Shade Sail

Internal 387m<sup>2</sup> | Balcony, Deck, Patio, Porch & Terrace 154m<sup>2</sup> | Pavilion 37m<sup>2</sup> | Total 578m<sup>2</sup>

STONE Aydan Mullin 0412 490 406

Bed / Office

Triple Garage