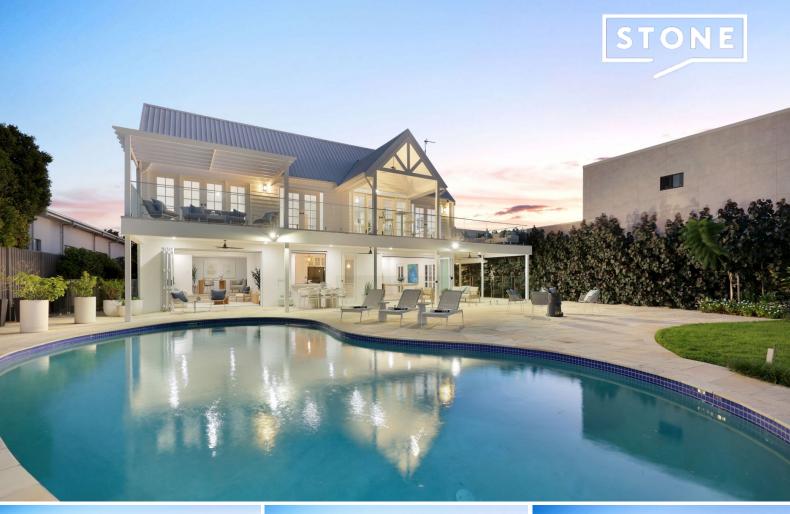

4 Garden Grove Carrara, QLD

5

1 [学]

4 ⊉

6 뜯

Contemporary Cape Cod Retreat - Main River Haven on 1,416sqm

Welcome to 4 Garden Grove, where this glorious Main River residence presents calming modern interiors complemented by a contemporary Cape Cod design, sprawling across an impressive 1,416sqm block. With a desirable North-facing aspect, this two-story home seamlessly merges character with timeless elegance. Enjoy a spacious floor plan, a gourmet kitchen, professionally landscaped gardens, and a selection of 5 bedrooms - three of which feature French-style doors opening onto the riverfront balcony. With its serene 25m Main River waterfrontage and central location, this property is the perfect place to call home.

The home features an abundance of areas for relaxation and entertainment. The designer kitchen takes centre stage with its state-of-the-art freestanding Victorian-style Smeg gas oven, complemented by shaker-style cabinetry, a wine fridge, and 40mm stone benches. A convenient servery window connects this culinary haven with the alfresco area, or you can opt to gather with guests in the adjacent, refined dining room, seamlessly integrating indoor and outdoor living. For moments of solitude, a cozy library/office space, complete with a fireplace, provides the perfect retreat for quiet reflection. Meanwhile, the sunken lounge beckons guests to unwind and leads effortlessly to the pool area and the scenic riverfront...