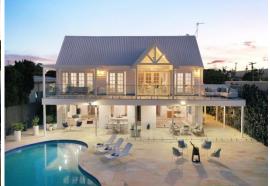

4 Garden Grove Carrara, QLD

5

1 [学]

4 ⊉

6 뜯

Contemporary Cape Cod Retreat - Main River Haven on 1,416sqm

Welcome to 4 Garden Grove, where this glorious Main River residence presents calming modern interiors complemented by a contemporary Cape Cod design, sprawling across an impressive 1,416sqm block. With a desirable North-facing aspect, this two-story home seamlessly merges character with timeless elegance. Enjoy a spacious floor plan, a gourmet kitchen, professionally landscaped gardens, and a selection of 5 bedrooms - three of which feature French-style doors opening onto the riverfront balcony. With its serene 25m Main River waterfrontage and central location, this property is the perfect place to call home.

The home features an abundance of areas for relaxation and entertainment. The designer kitchen takes centre stage with its state-of-the-art freestanding Victorian-style Smeg gas oven, complemented by shaker-style cabinetry, a wine fridge, and 40mm stone benches. A convenient servery window connects this culinary haven with the alfresco area, or you can opt to gather with guests in the adjacent, refined dining room, seamlessly integrating indoor and outdoor living. For moments of solitude, a cozy library/office space, complete with a fireplace, provides the perfect retreat for quiet reflection. Meanwhile, the sunken lounge beckons guests to unwind and leads effortlessly to the pool area and the scenic riverfront...