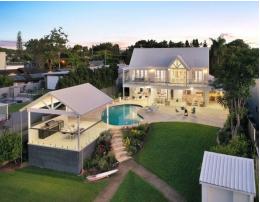

4 Garden Grove Carrara, QLD

5

1 [学]

4 ⊉

6 뜯

Contemporary Cape Cod Retreat - Main River Haven on 1,416sqm

Welcome to 4 Garden Grove, where this glorious Main River residence presents calming modern interiors complemented by a contemporary Cape Cod design, sprawling across an impressive 1,416sqm block. With a desirable North-facing aspect, this two-story home seamlessly merges character with timeless elegance. Enjoy a spacious floor plan, a gourmet kitchen, professionally landscaped gardens, and a selection of 5 bedrooms - three of which feature French-style doors opening onto the riverfront balcony. With its serene 25m Main River waterfrontage and central location, this property is the perfect place to call home.

## SITE PLAN LEGEND

1. Gatehouse | 2. Secure Shade Sail Parking 3. PV Solar Panels | 4. Entry Porch 5. Deck | 6. Covered Terraces 7. Poolside Patio w/ Fire Pit

B. Swimming Pool | 9. Poolside Pavilion 10. Grass Yard | 11. Boat Shed 12. Boat Ramp | 13. Pontoon