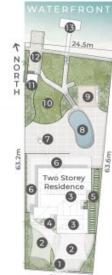

## SITE PLAN LEGEND

1. Gatehouse | 2. Secure Shade Sail Parking 3. PV Solar Panels | 4. Entry Porch 5. Deck | 6. Covered Terraces 7. Poolside Patio w/ Fire Pit

B. Swimming Pool | 9. Poolside Pavilion 10. Grass Yard | 11. Boat Shed 12. Boat Ramp | 13. Pontoon

GARDEN GROVE

WATERFRONT VIEWS

Entertaining Terrace

4 Garden Grove CARRARA

Covered Terrace 14.5 x 2.3

Dining 33 x 2.9

L'dry

🕮 5 Bed + Media + Study