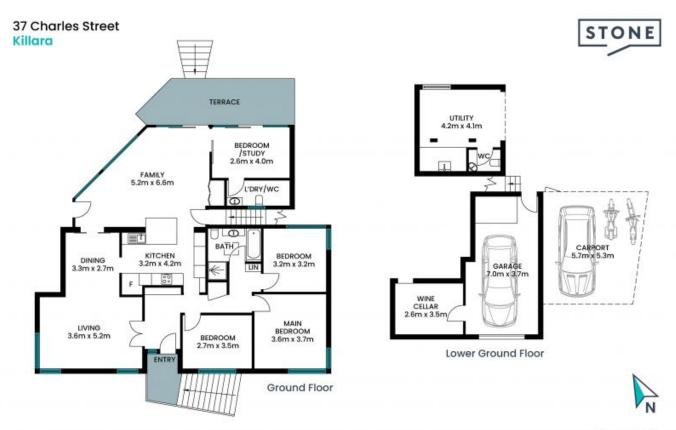

## Internal area: 192m²

The site plan and floor plan are not to scale; measurements are indicative and in metres. Bushes and trees are placed for illustration purposes. Plans should not be relied on. Interested parties should make and rely on their own enquiries. All other information provided has been collected from reliable sources but cannot be guaranteed for accuracy.