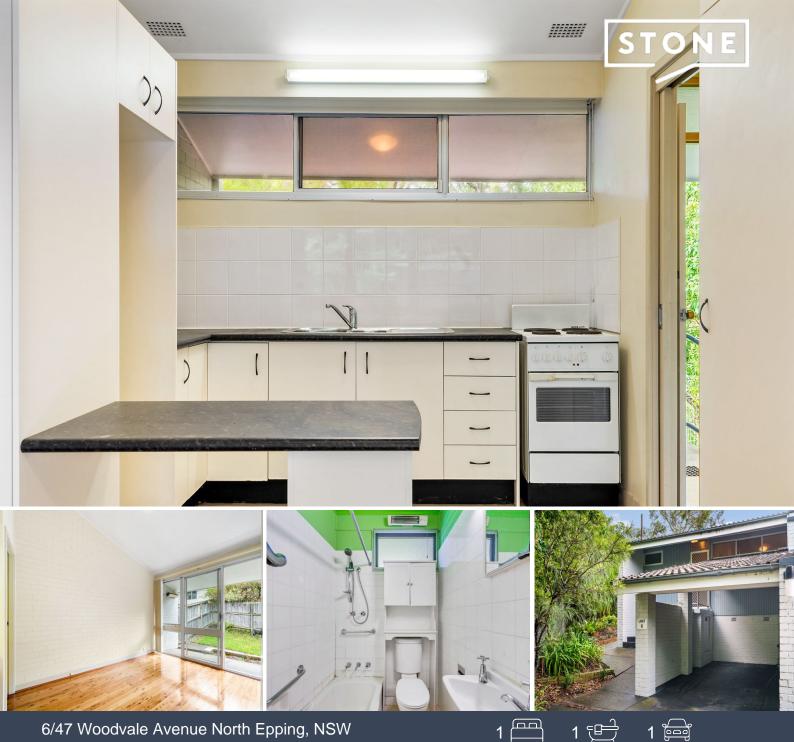

## One Bedroom Quiet Location

Well positioned apartment only moments away from metro buses to Epping shops/station/bus interchange, Macquarie Shopping Centre, Business Park and University. This unit has a good sized bedroom with built in wardrobe, internal laundry and a large private courtyard.

## Featuring:

- Bedroom with built ins and the ambiance of sloped ceilings
- Combined lounge open plan to full kitchen
- Polished floor boards and ceiling fans
- Well-presented bathroom with internal laundry
- Large private courtyard garden perfect for entertaining
- Covered car port right in front of unit
- Close to public transport, local school and shops