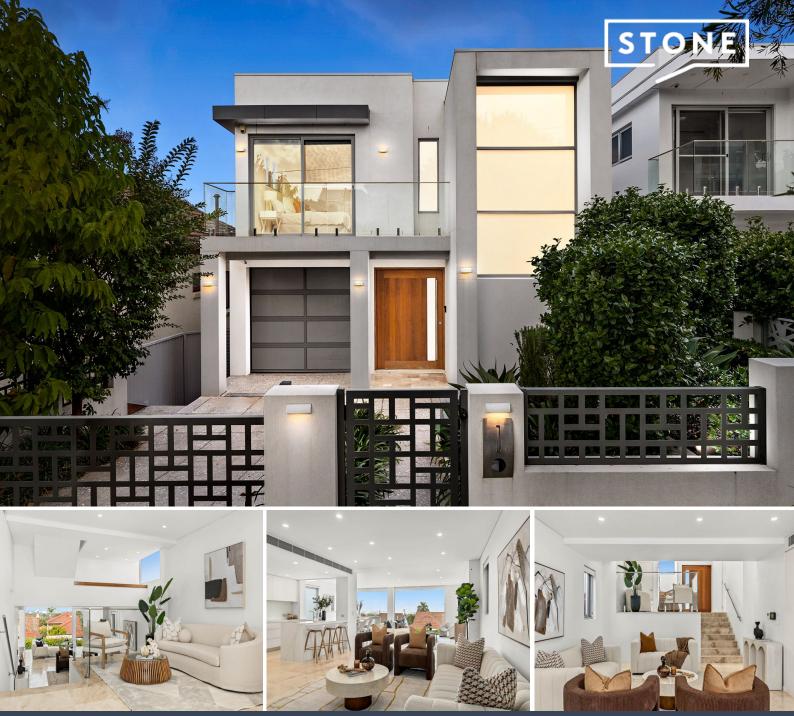

6 Waratah Street Arncliffe, NSW

## Opulent Residence with Panoramic Views

This luxurious, modern residence boasts a stunning panoramic outlook, with each level offering impressive views stretching from rooftops to the expanse of Botany Bay. Its contemporary design features clean white lines and ample natural light, flowing seamlessly from expansive open-plan living spaces to an inviting entertainment terrace, landscaped lawn, and a beautifully manicured pool surrounded by hedges.

Upstairs, the opulence continues with a sun-drenched sitting area or office, four bedrooms, and a spacious master suite complete with a private retreat for parents. A further ascent leads to a rooftop terrace, providing breathtaking bird's-eye views.

This three-level residence, constructed with solid brick and concrete, features:

- Spectacular views of the bay and Port Botany
- Four bedrooms, including a luxurious master suite with balcony, walk-in robe, and ensuit...