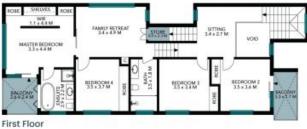

## 6 Waratah Street Arncliffe

First Floor

Upstairs, the opulence continues with a sun-drenched sitting area or office, four bedrooms, and a spacious master suite complete with a private retreat for parents. A further ascent leads to a rooftop terrace, providing breathtaking bird's-eye views.

This three-level residence, constructed with solid brick and concrete, features:

- Spectacular views of the bay and Port Botany
- Four bedrooms, including a luxurious master suite with balcony, walk-in robe, and ensuit...