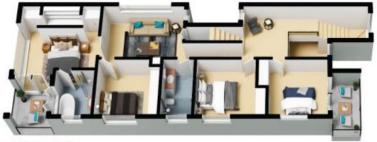

htaking bird's-eye views.

This three-level residence, constructed with solid brick and concrete, features:

- Spectacular views of the bay and Port Botany
- Four bedrooms, including a luxurious master suite with balcony, walk-in robe, and ensuit...

Inspect:

Price:

AUCTION | SAM ABBAS



**Sam Abbas** 0406 750 075

**Melanie Marques** 

0402 350 734

## 6 Waratah Street Arncliffe















Ground Floor

The site plan and floor plan are not to scale, measurements are indicative and in metres. Bushes and trees are placed for illustration purposes. Plans should not be relied on. Interested parties should make and rely on their own enquiries. All other information provided has been callected from reliable sources but cannot be guaranteed for accuracy.

## 6 Waratah Street Arncliffe







First Floor





## Ground Floor



The floor plan is not to scale; measurements are indicative and in metres. All features included in this 3D plan are for inspiration purposes only.

This is not an exact replica of the property or the position of exterior elements. Plans should not be relied on. Interested parties should make and rely on their own enquiries.