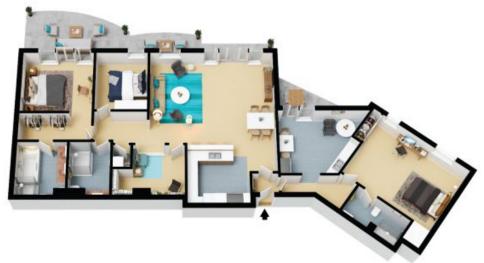

- Magnificent hinterland views, 184 m2 of living space with a generous 47m2 outdoor terrace
- 3 bedrooms, 3 bathrooms and 2 car spaces on title
- Separate into 2 apartments to offer a 1 bedroom fully self-contained area for investment returning \$65,000 or private guest accommodation.
- Induction cook-top, european appliances, dishwasher, integrated double refrigerator
- Air conditioned, electric blinds with fresh new carpets throughout.
- 2 car spaces with direct lift access straight to your apartment on level 8
- A secure building with the lobby area that is a ideal place to greet your guests
- Resort style swimming pool and sun deck for your enjoyment

## 806/51 The Esplanade Ettalong Beach

The floor plan is not to access measurements are indicative and in mense. Datefor elements are not in position. Hans about the select or retrespet porties about notice or order you that own enquiries. All other information provided has been collected from reliable sources but connot be quaranteed for accountly

The floor plan is not to scale; measurements are indicative and in metres. All features included in this 3D plan are for inspiration purposes only.

This is not an exact replica of the property or the position of exterior elements. Plans should not be relied on. Interested parties should make and rely on their own enquiries.