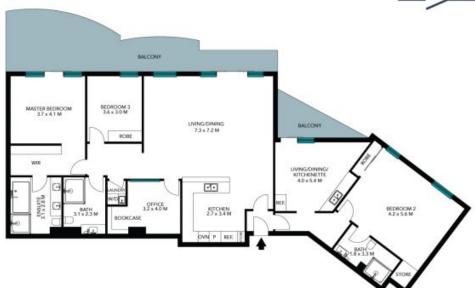

- Magnificent hinterland views, 184 m2 of living space with a generous 47m2 outdoor terrace
- 3 bedrooms, 3 bathrooms and 2 car spaces on title
- Separate into 2 apartments to offer a 1 bedroom fully self-contained area for investment returning \$65,000 or private guest accommodation.
- Induction cook-top, european appliances, dishwasher, integrated double refrigerator
- Air conditioned, electric blinds with fresh new carpets throughout.
- 2 car spaces with direct lift access straight to your apartment on level 8
- A secure building with the lobby area that is a ideal place to greet your guests
- Resort style swimming pool and sun deck for your enjoyment

## 806/51 The Esplanade Ettalong Beach

The floor plan is not to access measurements are indicative and in mense. Datefor elements are not in position. Hans about the select or retrespet porties about notice or order you that own enquiries. All other information provided has been collected from reliable sources but connot be quaranteed for accountly

The floor plan is not to scale; measurements are indicative and in metres. All features included in this 3D plan are for inspiration purposes only.

This is not an exact replica of the property or the position of exterior elements. Plans should not be relied on. Interested parties should make and rely on their own enquiries.