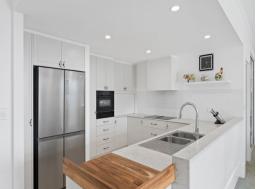

- Magnificent hinterland views, 184 m2 of living space with a generous 47m2 outdoor terrace
- 3 bedrooms, 3 bathrooms and 2 car spaces on title
- Separate into 2 apartments to offer a 1 bedroom fully self-contained area for investment returning \$65,000 or private guest accommodation.
- Induction cook-top, european appliances, dishwasher, integrated double refrigerator
- Air conditioned, electric blinds with fresh new carpets throughout.
- 2 car spaces with direct lift access straight to your apartment on level 8
- A secure building with the lobby area that is a ideal place to greet your guests
- Resort style swimming pool and sun deck for your enjoyment