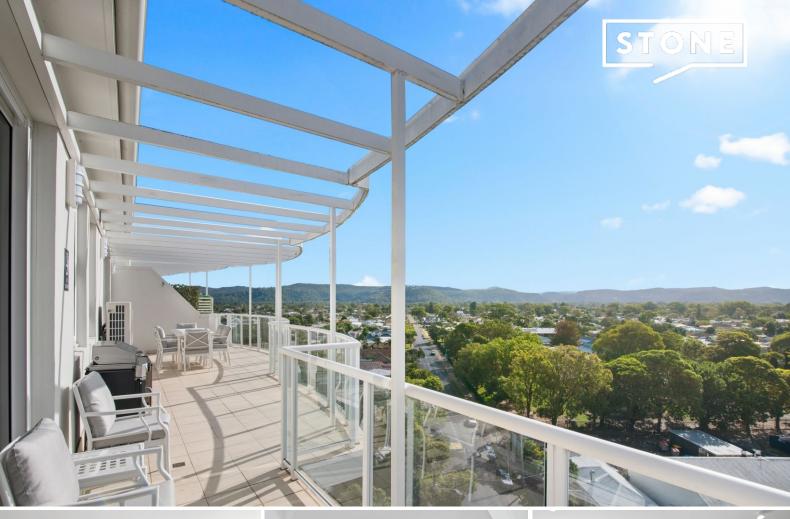

## Beachside Penthouse Apartment offering a home with income

Level 8 refurbished north facing penthouse apartment offers a relaxed lifestyle with additional separate accommodation returning \$25,000 per annum Just 20 minutes from Palm Beach by ferry or 80 minutes' drive to the city centre.

- Magnificent hinterland views, 184 m2 of living space with a generous 47m2 outdoor terrace
- 3 bedrooms, 3 bathrooms and 2 car spaces on title
- Separate into 2 apartments to offer a 1 bedroom fully self-contained area for investment returning \$65,000 or private guest accommodation.
- Induction cook-top, european appliances, dishwasher, integrated double refrigerator
- Air conditioned, electric blinds with fresh new carpets throughout.
- 2 car spaces with direct lift access straight to your apartment on level 8
- A secure building with the lobby area that is a ideal place to greet your guests
- Resort style swimming pool and sun deck for your enjoyment