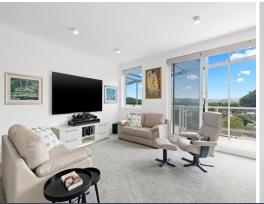

## Beachside Penthouse Apartment offering a home with income

Level 8 refurbished north facing penthouse apartment offers a relaxed lifestyle with additional separate accommodation returning \$25,000 per annum Just 20 minutes from Palm Beach by ferry or 80 minutes' drive to the city centre.

- Magnificent hinterland views, 184 m2 of living space with a generous 47m2 outdoor terrace
- 3 bedrooms, 3 bathrooms and 2 car spaces on title
- Separate into 2 apartments to offer a 1 bedroom fully self-contained area for investment returning \$65,000 or private guest accommodation.
- Induction cook-top, european appliances, dishwasher, integrated double refrigerator
- Air conditioned, electric blinds with fresh new carpets throughout.
- 2 car spaces with direct lift access straight to your apartment on level 8
- A secure building with the lobby area that is a ideal place to greet your guests
- Resort style swimming pool and sun deck for your enjoyment