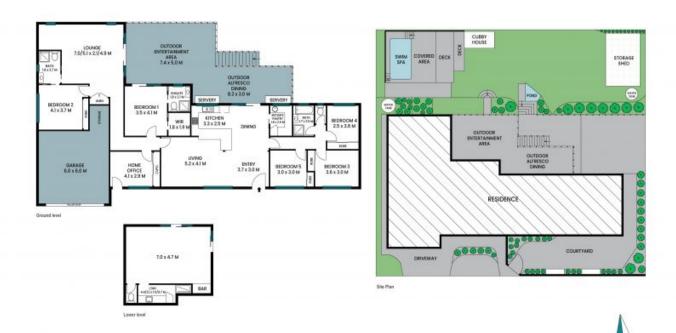

124 New Mount Pleasant Road Mount Pleasant, NSW

5 🗀

1 日子

3 🖳

SOLD BY STONE REAL ESTATE | SARAH WARD & JAMIE PEREIRA

Marvellously modern family living and entertaining

A charming home of elegance and distinction, this five bedroom home including an office with separate entry will surprise and impress in equal measure. Its spacious and flexible one-storey design complements the beautiful entertainers' backyard, with its decks and patios, swim spa, cubby house and leafy surrounds, while the city edge address approx. 10 minutes from Wollongong CBD offers pure convenience.

- Entry via walled garden courtyard, with convenient separate access to office
- Renovated interiors boasting open-plan living, additional rumpus and guest wing
- Undercover deck plus private fenced backyard with fish pond and shed
- Sleek stone kitchen benchtops, gas cooking, dishwasher, large butler's pantry
- Main bedroom connected to deck area; immaculate ensuite, full family bath
- A/C units and substantial storage, solar power, oversized DLUG, 849sqm (approx.) block

## 124 New Mount Pleasant Road Mount Pleasant

he also plan and floor plan are not to scole; measurements are indicative and in metres. Rushes and trees are placed for literation purposes. Hans should not be refled as erested parties should make and only on their own enquiries. All other information provided has been collected from reliableources but cannot be guaranteed for accuracy.