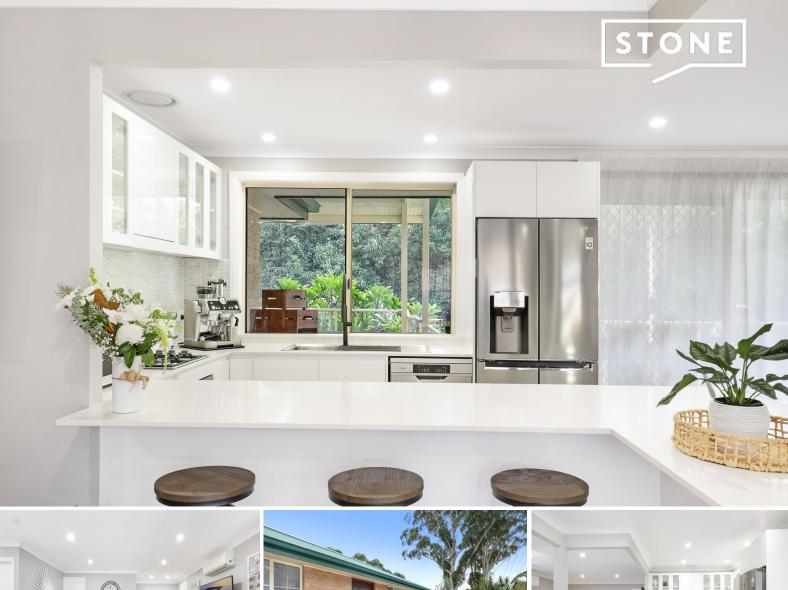

124 New Mount Pleasant Road Mount Pleasant, NSW

5 🗀

1 日子

3 🖳

SOLD BY STONE REAL ESTATE | SARAH WARD & JAMIE PEREIRA

Marvellously modern family living and entertaining

A charming home of elegance and distinction, this five bedroom home including an office with separate entry will surprise and impress in equal measure. Its spacious and flexible one-storey design complements the beautiful entertainers' backyard, with its decks and patios, swim spa, cubby house and leafy surrounds, while the city edge address approx. 10 minutes from Wollongong CBD offers pure convenience.

- Entry via walled garden courtyard, with convenient separate access to office
- Renovated interiors boasting open-plan living, additional rumpus and guest wing
- Undercover deck plus private fenced backyard with fish pond and shed
- Sleek stone kitchen benchtops, gas cooking, dishwasher, large butler's pantry
- Main bedroom connected to deck area; immaculate ensuite, full family bath
- A/C units and substantial storage, solar power, oversized DLUG, 849sqm (approx.) block