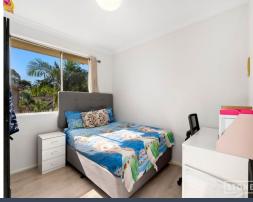

- Light-filled gas kitchen with stone benchtops & stainless steel appliances
- Spacious & open plan living area with split-system air-conditioner
- North-west facing main balcony
- Two generous bedrooms, the primary bedroom boasts a walk-in wardrobe, ensuite + a private 2nd balcony
- Central main bathroom with separate bath & shower
- Timber flooring throughout
- Lock up garage, internal laundry