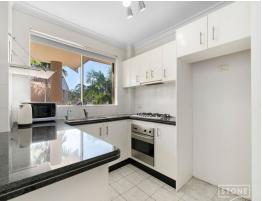

- Light-filled gas kitchen with stone benchtops & stainless steel appliances
- Spacious & open plan living area with split-system air-conditioner
- North-west facing main balcony
- Two generous bedrooms, the primary bedroom boasts a walk-in wardrobe, ensuite + a private 2nd balcony
- Central main bathroom with separate bath & shower
- Timber flooring throughout
- Lock up garage, internal laundry