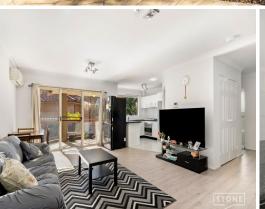

- Light-filled gas kitchen with stone benchtops & stainless steel appliances
- Spacious & open plan living area with split-system air-conditioner
- North-west facing main balcony
- Two generous bedrooms, the primary bedroom boasts a walk-in wardrobe, ensuite + a private 2nd balcony
- Central main bathroom with separate bath & shower
- Timber flooring throughout
- Lock up garage, internal laundry