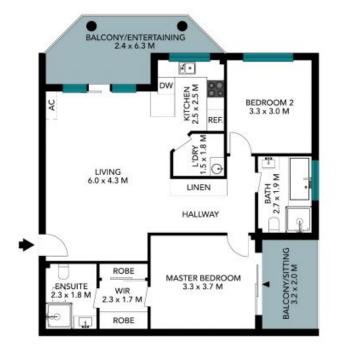

## North-facing Apartment with Two Balconies

This stylish two-bedroom apartment showcases a desirable floorplan and is situated in a well-maintained complex that offers security intercom, a swimming pool, playground & BBQ area. You will find yourself a stone's throw to Westmead Station, Parramatta Aquatic centre, several parks, convenient bus services and reputable schools, including Westmead Public School and Parramatta High School. Within easy access to Parramatta CBD, Great Western Highway and Westmead Health Precinct.

- Light-filled gas kitchen with stone benchtops & stainless steel appliances
- Spacious & open plan living area with split-system air-conditioner
- North-west facing main balcony
- Two generous bedrooms, the primary bedroom boasts a walk-in wardrobe, ensuite + a private 2nd balcony
- Central main bathroom with separate bath & shower
- Timber flooring throughout
- Lock up garage, internal laundry

**Chris Kypreos** 0432 354 445

The Foor plan is not to soole, measurements are indicative and in metres, literior elements are not in position. Pare should not be relied on interested portion through and velop and vision and velop in the Mormation provised has been collected from reliable sources but connot be quaranteed for accuracy.