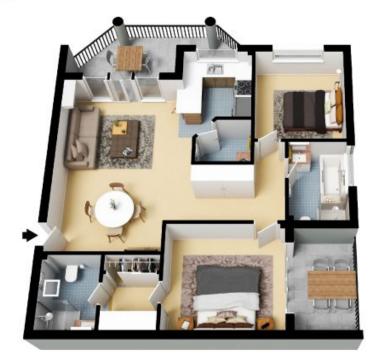

## North-facing Apartment with Two Balconies

This stylish two-bedroom apartment showcases a desirable floorplan and is situated in a well-maintained complex that offers security intercom, a swimming pool, playground & BBQ area. You will find yourself a stone's throw to Westmead Station, Parramatta Aquatic centre, several parks, convenient bus services and reputable schools, including Westmead Public School and Parramatta High School. Within easy access to Parramatta CBD, Great Western Highway and Westmead Health Precinct.

- Light-filled gas kitchen with stone benchtops & stainless steel appliances
- Spacious & open plan living area with split-system air-conditioner
- North-west facing main balcony
- Two generous bedrooms, the primary bedroom boasts a walk-in wardrobe, ensuite + a private 2nd balcony
- Central main bathroom with separate bath & shower
- Timber flooring throughout
- Lock up garage, internal laundry

The floor plan is not to scale; measurements are indicative and in metres. All features included in this 3D plan are for inspiration purposes only.

This is not an exact replica of the property or the position of exterior elements. Plans should not be relied on. Interested parties should make and rely on their own enquiries.