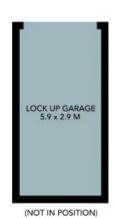

- Light-filled gas kitchen with stone benchtops & stainless steel appliances
- Spacious & open plan living area with split-system air-conditioner
- North-west facing main balcony
- Two generous bedrooms, the primary bedroom boasts a walk-in wardrobe, ensuite + a private 2nd balcony
- Central main bathroom with separate bath & shower
- Timber flooring throughout
- Lock up garage, internal laundry

**Chris Kypreos** 0432 354 445

The Foor plan is not to soole, measurements are indicative and in metres, literior elements are not in position. Pare should not be relied on interested portion through and velop and vision and velop in the Mormation provised has been collected from reliable sources but connot be quaranteed for accuracy.