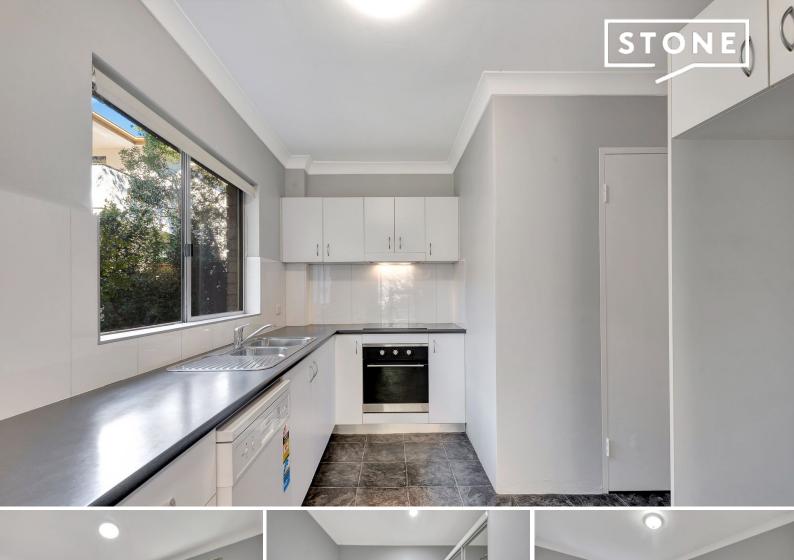

- Large adjoining Living/Dining Spaces with air conditioning.
- Two spacious bedrooms with built in wardrobes.
- Modern Kitchen equipped with electric cooktop, oven, dishwasher and plenty of storage area.
- Secure access with intercom.
- Fully tiled bathroom with shower and bath.
- Secured car space with electronic access.
- Located just 500m away from Westmead station and shopping village.