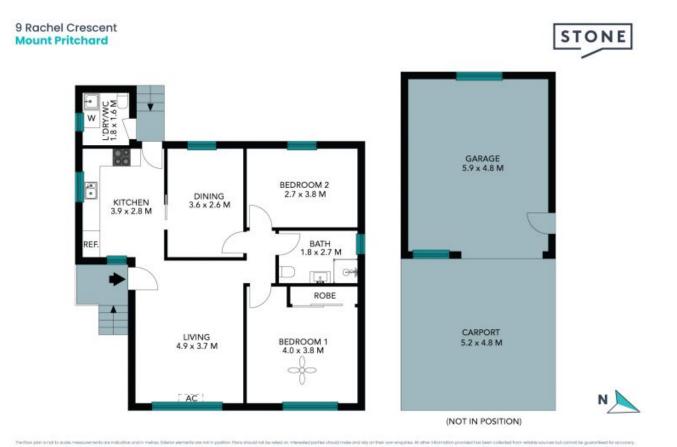

Outside you will find a generous shed with lockable door and a carport which is also complimented by the large backyard with outdoor entertaining space in the back corner.

So many happy memories could be made here and with so much potential for growth in Mount Pritchard, there is an opportunity to really capitalise on the location with Liverpool CBD ...