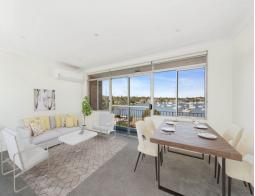

## Panoramic Views over Five Dock Bay

OPEN FOR INSPECTION THURSDAY 16TH MAY 12:00 - 12:20PM & SATURDAY 18TH MAY 12:00 - 12:20PM

Modern spacious apartment with uninterrupted views over Five Dock Bay. This modern apartment is located only moments from the foreshore with a nice walk to ferry wharf and waterfront parks. Combined lounge / dining with air-conditioning unit flowing onto balcony overlooking the Bay, open plan electric kitchen with dishwasher, three good sized bedrooms - all bedrooms with built-ins and the main bedroom with balcony, bathroom with separate bath and shower and additional separate guest toilet, internal laundry with a drying balcony and lock up garage.