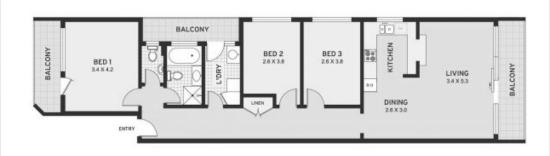

## Panoramic Views over Five Dock Bay

OPEN FOR INSPECTION THURSDAY 16TH MAY 12:00 - 12:20PM & SATURDAY 18TH MAY 12:00 - 12:20PM

Modern spacious apartment with uninterrupted views over Five Dock Bay. This modern apartment is located only moments from the foreshore with a nice walk to ferry wharf and waterfront parks. Combined lounge / dining with air-conditioning unit flowing onto balcony overlooking the Bay, open plan electric kitchen with dishwasher, three good sized bedrooms - all bedrooms with built-ins and the main bedroom with balcony, bathroom with separate bath and shower and additional separate guest toilet, internal laundry with a drying balcony and lock up garage.