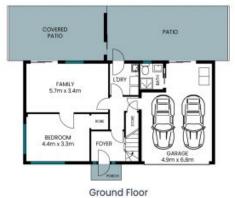

## 4 Chittaway Road Chittaway Bay

Site Plan

Internal Area: 145 sqm External Area: 58 sqm Garage Area: 30 sqm Total Area: 233 sqm

PLEASE NOTE: These Floor and Site Plans have been generated for marketing purposes and are to be used as a guide only. While all care is taken, no guarantee can be given in respect of accuracy, sizes and dimensions are approximate, actual may vary.