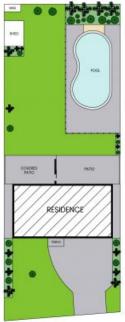

## 4 Chittaway Road Chittaway Bay

Site Plan

Internal Area: 145 sqm External Area: 58 sqm Garage Area: 30 sqm Total Area: 233 sqm

PLEASE NOTE: These Floor and Site Plans have been generated for marketing purposes and are to be used as a guide only. While all care is taken, no guarantee can be given in respect of accuracy, sizes and dimensions are approximate, actual may vary.