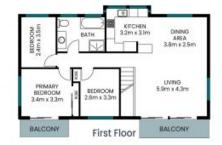

## 4 Chittaway Road Chittaway Bay

Site Plan

Internal Area: 145 sqm External Area: 58 sqm Garage Area: 30 sqm Total Area: 233 sqm

PLEASE NOTE: These Floor and Site Plans have been generated for marketing purposes and are to be used as a guide only. While all care is taken, no guarantee can be given in respect of accuracy, sizes and dimensions are approximate, actual may vary.