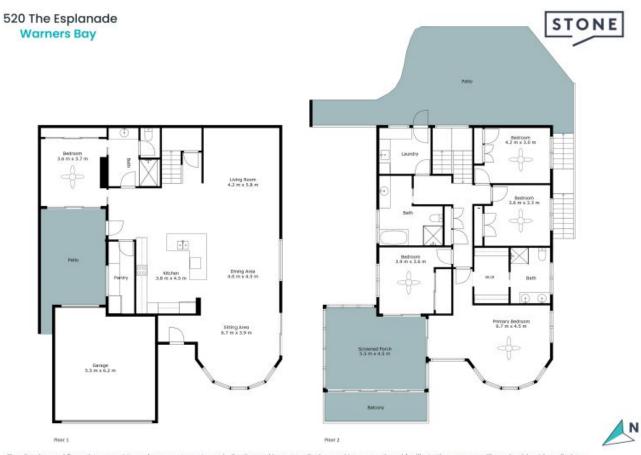

## 520 The Esplanade Warners Bay

STONE

Floor 2

Floor I

The site plan and floor plan are not to scale; measurements are indicative and in metres. Bushes and trees are placed for illustration purposes. Plans should not be relied on, interested parties should make and rely on their own enquiries. All other information provided has been collected from reliable sources but cannot be guaranteed for accuracy.

\$2,500,000 - \$2,700,000

Price:

**Courtney Matheson** 0400 768 103

The site plan and floor plan are not to scale; measurements are indicative and in metres. Bushes and trees are placed for illustration purposes. Plans should not be relied on, interested parties should make and rely on their own enquiries. All other information provided has been collected from reliable sources but cannot be guaranteed for accuracy.